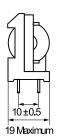

## KEMET, SS24V/H-CH, AC Line Filters, Common Mode, 0.024 H

| Dimensions |               |  |
|------------|---------------|--|
| L          | 26mm MAX      |  |
| Т          | 19mm MAX      |  |
| Н          | 31.5mm MAX    |  |
| LL         | 4mm +/-1mm    |  |
| S          | 13mm +/-0.5mm |  |