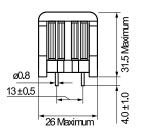

## KEMET, SS24V/H-CH, AC Line Filters, Common Mode, 0.024 H

| Dimensions |               |  |
|------------|---------------|--|
| L          | 26mm MAX      |  |
| Т          | 19mm MAX      |  |
| Н          | 31.5mm MAX    |  |
| LL         | 4mm +/-1mm    |  |
| S          | 13mm +/-0.5mm |  |