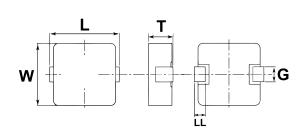

| Dimensions |                |  |
|------------|----------------|--|
| Chip Size  | 3026           |  |
| L          | 7.7mm MAX      |  |
| W          | 6.7mm +/-0.2mm |  |
| Т          | 3mm MAX        |  |
| LL         | 1.4mm NOM      |  |
| G          | 3.2mm +/-0.1mm |  |