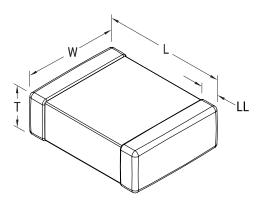

**General Information** 

| Dimensions |                 |  |
|------------|-----------------|--|
| Chip Size  | 0402            |  |
| L          | 1mm +/-0.05mm   |  |
| W          | 0.5mm +/-0.05mm |  |
| Т          | 0.5mm +/-0.05mm |  |
| LL         | 0.25mm +/-0.1mm |  |