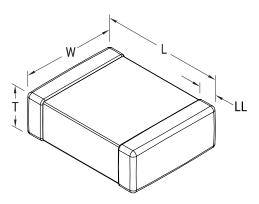

## KEMET, L-RMS, RF, 3000 pH, +/-0.3 nH

| Dimensions |                  |  |
|------------|------------------|--|
| Chip Size  | 0201             |  |
| L          | 0.6mm +/-0.03mm  |  |
| W          | 0.3mm +/-0.03mm  |  |
| Т          | 0.3mm +/-0.03mm  |  |
| LL         | 0.15mm +/-0.05mm |  |