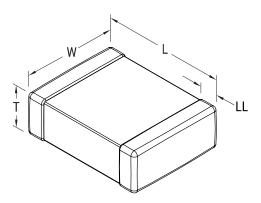

## KEMET, L-RMS, RF, 4700 pH, +/-0.3 nH

| Dimensions |                 |  |
|------------|-----------------|--|
| Chip Size  | 0402            |  |
| L          | 1mm +/-0.05mm   |  |
| W          | 0.5mm +/-0.05mm |  |
| Т          | 0.5mm +/-0.05mm |  |
| LL         | 0.25mm +/-0.1mm |  |