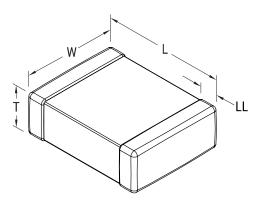

## KEMET, L-RMS, RF, 2200 pH, +/-0.3 nH

| Dimensions |                  |  |
|------------|------------------|--|
| Chip Size  | 0201             |  |
| L          | 0.6mm +/-0.03mm  |  |
| W          | 0.3mm +/-0.03mm  |  |
| Т          | 0.3mm +/-0.03mm  |  |
| LL         | 0.15mm +/-0.05mm |  |