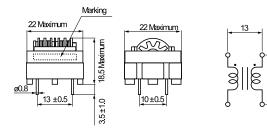

| Dimensions |               |
|------------|---------------|
| L          | 22mm MAX      |
| Т          | 22mm MAX      |
| Н          | 18.5mm MAX    |
| LL         | 3.5mm +/-1mm  |
| S          | 13mm +/-0.5mm |