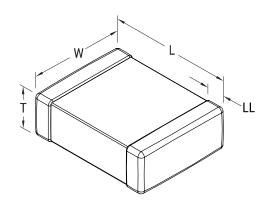

| Dimensions |                 |
|------------|-----------------|
| Chip Size  | 0603            |
| L          | 1.6mm +/-0.15mm |
| W          | 0.8mm +/-0.15mm |
| Т          | 0.8mm +/-0.15mm |
| LL         | 0.3mm +/-0.2mm  |