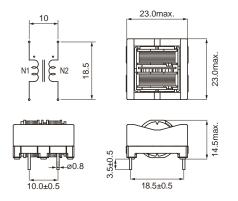

## KEMET, SSR21H, AC Line Filters, Common Mode, 0.015 H

| Dimensions |                |  |
|------------|----------------|--|
| L          | 23mm MAX       |  |
| Т          | 23mm MAX       |  |
| Н          | 14.5mm MAX     |  |
| LL         | 3.5mm +/-0.5mm |  |
| S          | 10mm +/-0.5mm  |  |