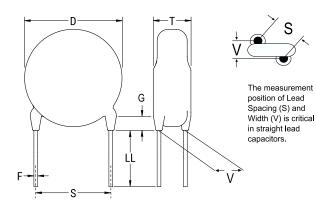

| Dimensions |                 |  |
|------------|-----------------|--|
| D          | 8mm MAX         |  |
| т          | 5mm MAX         |  |
| S          | 12.5mm NOM      |  |
| LL         | 30mm -3mm       |  |
| F          | 0.6mm +/-0.05mm |  |
| G          | 3mm MAX         |  |
| V          | 2.1mm +/-0.5mm  |  |