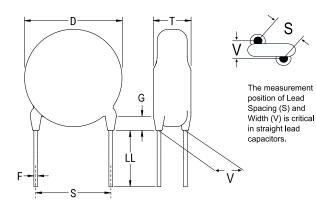

| Dimensions |                 |
|------------|-----------------|
| D          | 9mm MAX         |
| т          | 4.5mm MAX       |
| S          | 5mm NOM         |
| LL         | 30mm -3mm       |
| F          | 0.6mm +/-0.05mm |
| G          | 3mm MAX         |
| V          | 1.4mm +/-0.5mm  |