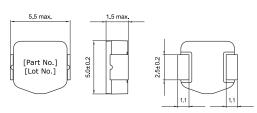

| Dimensions |                |  |
|------------|----------------|--|
| Chip Size  | 2220           |  |
| L          | 5.5mm MAX      |  |
| W          | 5mm +/-0.2mm   |  |
| Т          | 1.5mm MAX      |  |
| S1         | 1.1mm NOM      |  |
| LL         | 1.1mm NOM      |  |
| G          | 2.5mm +/-0.2mm |  |