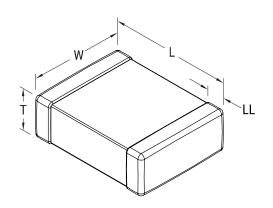

| Dimensions |                 |  |
|------------|-----------------|--|
| Chip Size  | 0805            |  |
| L          | 2mm +0.3/-0.1mm |  |
| W          | 1.25mm +/-0.2mm |  |
| Т          | 0.85mm +/-0.2mm |  |
| LL         | 0.5mm +/-0.3mm  |  |