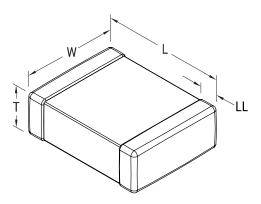

## KEMET, L-RMS, RF, 82 nH, 5%

| Dimensions |                 |  |
|------------|-----------------|--|
| Chip Size  | 0402            |  |
| L          | 1mm +/-0.05mm   |  |
| W          | 0.5mm +/-0.05mm |  |
| Т          | 0.5mm +/-0.05mm |  |
| LL         | 0.25mm +/-0.1mm |  |