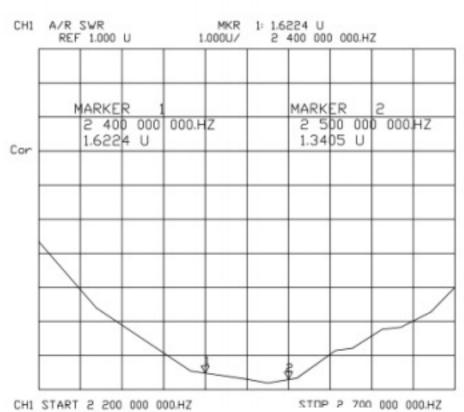

## VSWR

Downloaded From Oneyac.com

#### **SPECIFICATIONS**

| Item          |                          | Specifications                         |
|---------------|--------------------------|----------------------------------------|
| Antenna       | Frequency Range          | 2400~2500MHz                           |
|               | Band Width               | 100MHz                                 |
|               | Polarization             | Linear                                 |
|               | Gain                     | <2.5dBi                                |
|               | V.S.W.R                  | <2.0                                   |
|               | Impendance               | 50Ω                                    |
|               | Connector                | RP-SMA Male or others                  |
| Environmental | Operating Temperature    | -35℃~+70℃                              |
|               | Vibration                | 10 to 55Hz with 1.5mm amplitude 2hours |
|               | Environmentally Friendly | ROHS Compliant                         |