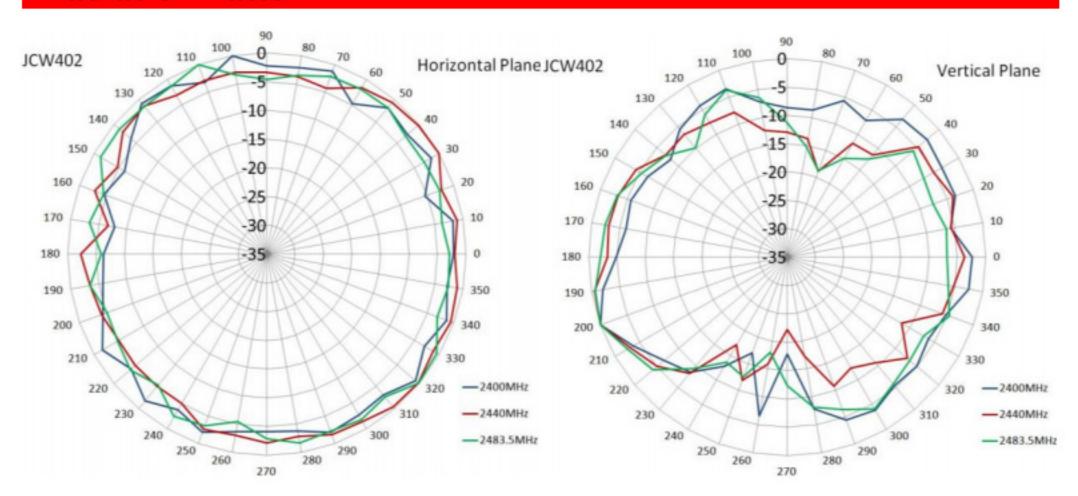

|
|               | Polarization             | Linear                                 |
|               | Gain                     | <2.5dBi                                |
|               | V.S.W.R                  | <2.0                                   |
|               | Impendance               | 50Ω                                    |
|               | Connector                | RP-SMA Male or others                  |
| Environmental | Operating Temperature    | -35℃~+70℃                              |
|               | Vibration                | 10 to 55Hz with 1.5mm amplitude 2hours |
|               | Environmentally Friendly | ROHS Compliant                         |

## VSWR



Downloaded From Oneyac.com



## 深圳市金航标电子有限公司

## **Radiation Pattern**



单击下面可查看定价,库存,交付和生命周期等信息

>>kinghelm(金航标)