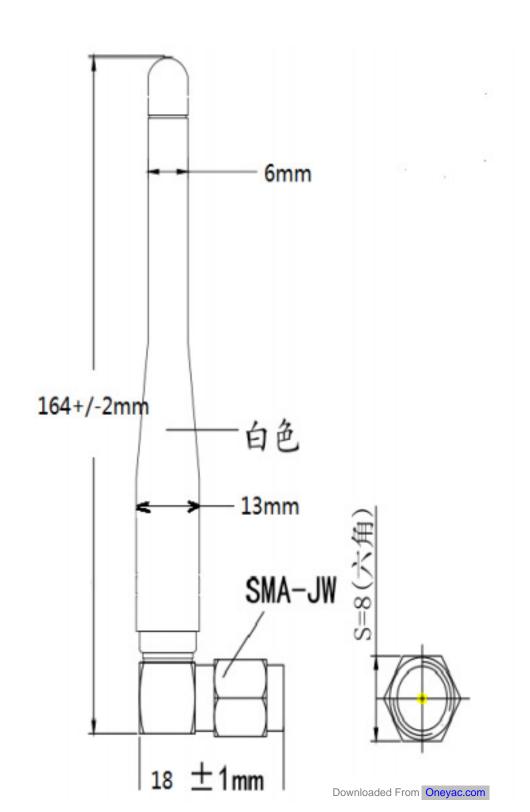

## 深圳市金航标电子有限公司

## **DIMENSIONS**

## SMA 外螺内针





# Kinghelm<sup>®</sup> 深圳市金航标电子有限公司

#### **SPECIFICATIONS**

| Item          |                          | Specifications                         |
|---------------|--------------------------|----------------------------------------|
| Antenna       | Frequency Range          | 2400~2500MHz                           |
|               | Band Width               | 100MHz                                 |
|               | Polarization             | Linear                                 |
|               | Gain                     | <2.5dBi                                |
|               | V.S.W.R                  | <2.0                                   |
|               | Impendance               | 50Ω                                    |
|               | Connector                | R