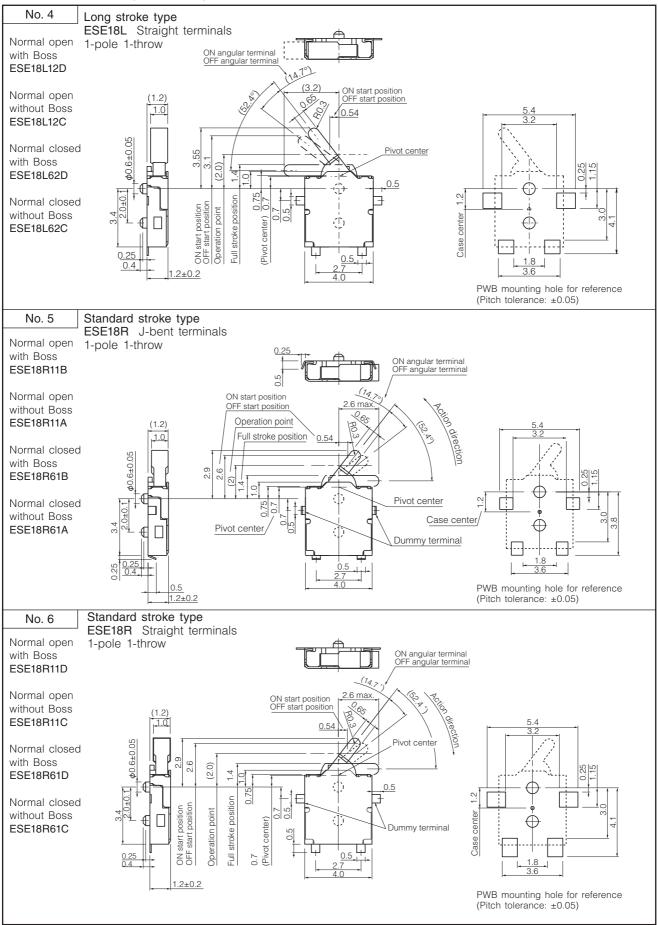

|
| Humidity Resistance             | +40 °C 90 % to 95 % RH for 96 hours                                                                                           |
| Minimum Quantity/Packing Unit   | 5,000 pcs. Embossed Taping (Reel Pack)                                                                                        |
| Quantity/Carton                 | 30,000 pcs.                                                                                                                   |

- - Recommended Applications
  - Detection of media in portable electronic equipment (Mobile phones/CD-ROM/DVD players, Digital still cameras)

### Dimensions in mm (not to scale)



### Dimensions in mm (not to scale)



### Dimensions in mm (not to scale)



#### Circuit Diagram



### Packaging Specifications Standard Back Dimensions in

Standard Reel Dimensions in mm (not to scale)





单击下面可查看定价,库存,交付和生命周期等信息

>>Panasonic(松下)