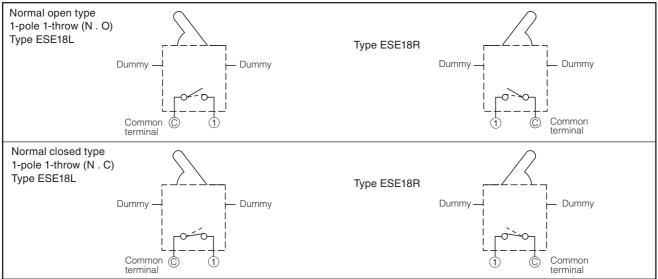

|
| Humidity Resistance             | +40 °C 90 % to 95 % RH for 96 hours                                                                                           |
| Minimum Quantity/Packing Unit   | 5,000 pcs. Embossed Taping (Reel Pack)                                                                                        |
| Quantity/Carton                 | 30,000 pcs.                                                                                                                   |

- - Recommended Applications
  - Detection of media in portable electronic equipment (Mobile phones/CD-ROM/DVD players, Digital still cameras)

### Dimensions in mm (not to scale)



### Dimensions in mm (not to scale)



### Dimensions in mm (not to scale)



#### Circuit Diagram



### Packaging Specifications Standard Back Dimensions in

Standard Reel Dimensions in mm (not to scale)





单击下面可查看定价,库存,交付和生命周期等信息

>>Panasonic(松下)