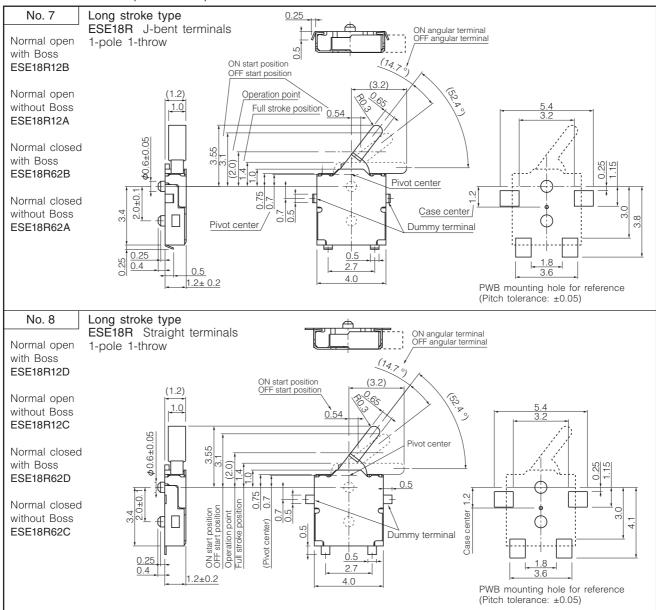

|
| Humidity Resistance             | +40 °C 90 % to 95 % RH for 96 hours                                                                                           |
| Minimum Quantity/Packing Unit   | 5,000 pcs. Embossed Taping (Reel Pack)                                                                                        |
| Quantity/Carton                 | 30,000 pcs.                                                                                                                   |

- - Recommended Applications
  - Detection of media in portable electronic equipment (Mobile phones/CD-ROM/DVD players, Digital still cameras)

### Dimensions in mm (not to scale)



### Dimensions in mm (not to scale)



### Dimensions in mm (not to scale)



#### Circuit Diagram



### Packaging Specifications Standard Back Dimensions in

Standard Reel Dimensions in mm (not to scale)





单击下面可查看定价,库存,交付和生命周期等信息

>>Panasonic(松下)