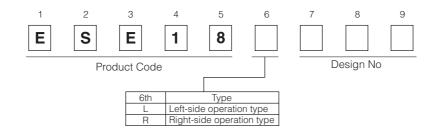

ESE18 Detector Switches

Type: ESE18



#### Features

- Thin body: 1.2 mm
- Circuit type: Normally-open and normally-closed types are available.
- Travel: Standard stroke type: 1.5 mm Long stroke type: 2.15 mm
- Surface mounted type: Packed with embossed tape. Supports reflow soldering.

### Explanation of Part Numbers



#### Specifications

| Rating                          | 50 µA 3 V DC to 10 mA 5 V DC (Resistive load)                                                                                 |
|---------------------------------|-------------------------------------------------------------------------------------------------------------------------------|
| Contact Resistance              | 500 m $\Omega$ max. (Initial)                                                                                                 |
| Insulation Resistance           | 100 M $\Omega$ min. (at 100 V DC for 1 minute)                                                                                |
| Dielectric Withstanding Voltage | 100 V AC (50 Hz or 60 Hz) for 1 minute