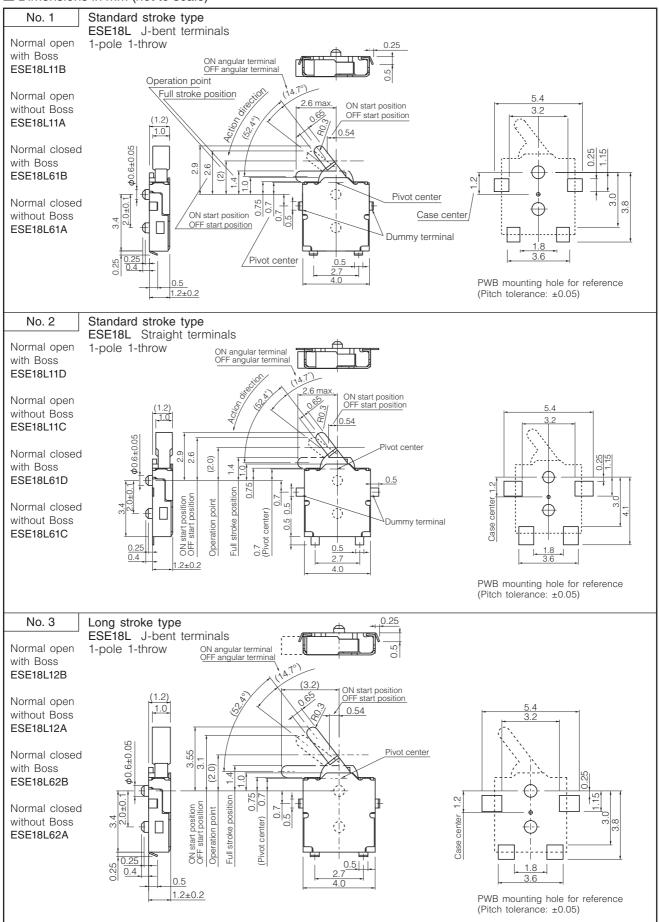

5 °C for 96 hours                                                                                                           |
| Humidity Resistance             | +40 °C 90 % to 95 % RH for 96 hours                                                                                           |
| Minimum Quantity/Packing Unit   | 5,000 pcs. Embossed Taping (Reel Pack)                                                                                        |
| Quantity/Carton                 | 30,000 pcs.                                                                                                                   |

- - Recommended Applications
  - Detection of media in portable electronic equipment (Mobile phones/CD-ROM/DVD players, Digital still cameras)

### Dimensions in mm (not to scale)



### Dimensions in mm (not to scale)



### Dimensions in mm (not to scale)



#### Circuit Diagram



### Packaging Specifications Standard Back Dimensions in

Standard Reel Dimensions in mm (not to scale)





单击下面可查看定价,库存,交付和生命周期等信息

>>Panasonic(松下)