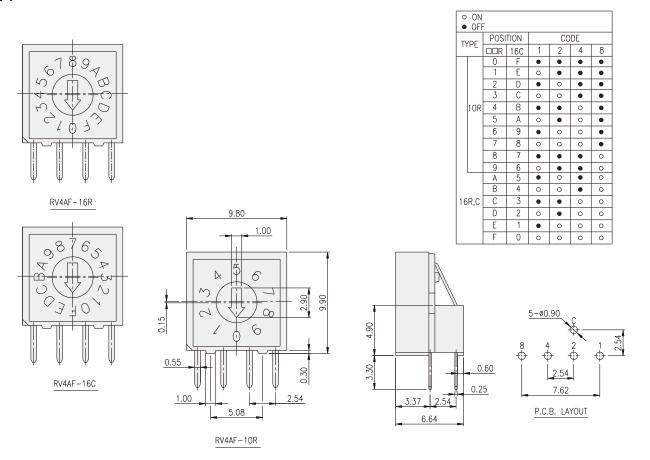

# RV4

# RS2

| ON OFF |     |          |      |   |   |   |  |
|--------|-----|----------|------|---|---|---|--|
| TYPE   |     | POSITION | CODE |   |   |   |  |
|        |     | PUSITION | 1    | 2 | 4 | 8 |  |
|        |     | 0        | •    | • | • | • |  |
|        |     | 1        | 0    | • | • | • |  |
|        |     | 2        | •    | 0 | • | • |  |
|        |     | 3        | 0    | 0 | • | • |  |
|        | 10R | 4        | •    | • | 0 | • |  |
|        |     | 5        | 0    | • | 0 | • |  |
|        |     | 6        | •    | 0 | 0 | • |  |
|        |     | 7        | 0    | 0 | 0 | • |  |
|        |     | 8        | •    | • | • | 0 |  |
|        |     | 9        | 0    | • | • | 0 |  |
| `      |     | Α        | •    | 0 | • | 0 |  |
| 16R    |     | В        | 0    | 0 | • | 0 |  |
|        |     | С        | •    | • | 0 | 0 |  |
|        |     | D        | 0    | • | 0 | 0 |  |
|        |     | E        | •    | 0 | 0 | 0 |  |
|        |     | F        | 0    | 0 | 0 | 0 |  |

P.C.B. LAYOUT

单击下面可查看定价,库存,交付和生命周期等信息

>>Diptronics(圆达)