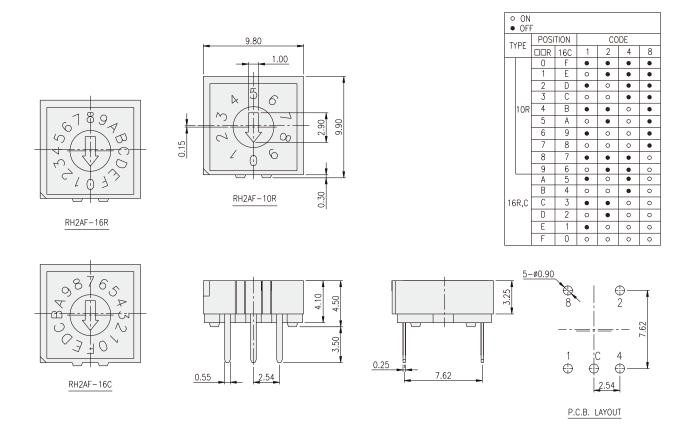

#### RH2

ROTARY CODED SWITCH

# RS2

| ON OFF |     |          |      |   |   |   |  |
|--------|-----|----------|------|---|---|---|--|
| TYPE   |     | POSITION | CODE |   |   |   |  |
|        |     | PUSITION | 1    | 2 | 4 | 8 |  |
|        |     | 0        | •    | • | • | • |  |
|        |     | 1        | 0    | • | • | • |  |
|        |     | 2        | •    | 0 | • | • |  |
|        |     | 3        | 0    | 0 | • | • |  |
|        | 10R | 4        | •    | • | 0 | • |  |
|        |     | 5        | 0    | • | 0 | • |  |
|        |     | 6        | •    | 0 | 0 | • |  |
|        |     | 7        | 0    | 0 | 0 | • |  |
|        |     | 8        | •    | • | • | 0 |  |
|        |     | 9        | 0    | • | • | 0 |  |
| `      |     | Α        | •    | 0 | • | 0 |  |
| 16R    |     | В        | 0    | 0 | • | 0 |  |
|        |     | С        | •    | • | 0 | 0 |  |
|        |     | D        | 0    | • | 0 | 0 |  |
|        |     | E        | •    | 0 | 0 | 0 |  |
|        |     | F        | 0    | 0 | 0 | 0 |  |

P.C.B. LAYOUT

单击下面可查看定价,库存,交付和生命周期等信息

>>Diptronics(圆达)