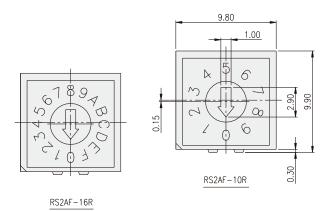

# RS2

| ON OFF |     |          |      |   |   |   |  |
|--------|-----|----------|------|---|---|---|--|
| TYPE   |     | POSITION | CODE |   |   |   |  |
|        |     | PUSITION | 1    | 2 | 4 | 8 |  |
|        |     | 0        | •    | • | • | • |  |
|        |     | 1        | 0    | • | • | • |  |
|        |     | 2        | •    | 0 | • | • |  |
|        |     | 3        | 0    | 0 | • | • |  |
|        | 10R | 4        | •    | • | 0 | • |  |
|        |     | 5        | 0    | • | 0 | • |  |
|        |     | 6        | •    | 0 | 0 | • |  |
|        |     | 7        | 0    | 0 | 0 | • |  |
|        |     | 8        | •    | • | • | 0 |  |
|        |     | 9        | 0    | • | • | 0 |  |
| `      |     | Α        | •    | 0 | • | 0 |  |
| 16R    |     | В        | 0    | 0 | • | 0 |  |
|        |     | С        | •    | • | 0 | 0 |  |
|        |     | D        | 0    | • | 0 | 0 |  |
|        |     | E        | •    | 0 | 0 | 0 |  |
|        |     | F        | 0    | 0 | 0 | 0 |  |