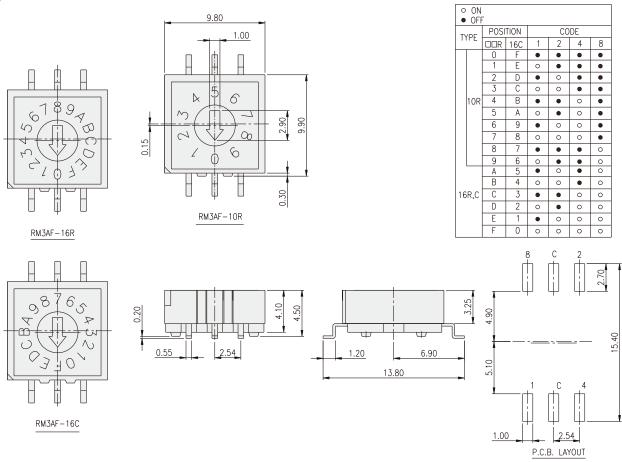

## RM3

# RS2

| ON OFF |     |          |      |   |   |   |  |
|--------|-----|----------|------|---|---|---|--|
| TYPE   |     | POSITION | CODE |   |   |   |  |
|        |     | PUSITION | 1    | 2 | 4 | 8 |  |
|        |     | 0        | •    | • | • | • |  |
|        |     | 1        | 0    | • | • | • |  |
|        |     | 2        | •    | 0 | • | • |  |
|        |     | 3        | 0    | 0 | • | • |  |
|        | 10R | 4        | •    | • | 0 | • |  |
|        |     | 5        | 0    | • | 0 | • |  |
|        |     | 6        | •    | 0 | 0 | • |  |
|        |     | 7        | 0    | 0 | 0 | • |  |
|        |     | 8        | •    | • | • | 0 |  |
|        |     | 9        | 0    | • | • | 0 |  |
| `      |     | Α        | •    | 0 | • | 0 |  |
| 16R    |     | В        | 0    | 0 | • | 0 |  |
|        |     | С        | •    | • | 0 | 0 |  |
|        |     | D        | 0    | • | 0 | 0 |  |
|        |     | E        | •    | 0 | 0 | 0 |  |
|        |     | F        | 0    | 0 | 0 | 0 |  |

P.C.B. LAYOUT

单击下面可查看定价,库存,交付和生命周期等信息

>>Diptronics(圆达)