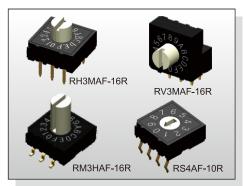

## **FEATURES**

%Vertical and right angel type %Flush & raised actuator %BCD; Hexadecimal

#### RH2

ROTARY CODED SWITCH

## RM3

# RV4

# RS2

| ON OFF |     |          |      |   |   |   |  |
|--------|-----|----------|------|---|---|---|--|
| TYPE   |     | POSITION | CODE |   |   |   |  |
|        |     | PUSITION | 1    | 2 | 4 | 8 |  |
|        |     | 0        | •    | • | • | • |  |
|        |     | 1        | 0    | • | • | • |  |
|        |     | 2        | •    | 0 | • | • |  |
|        |     | 3        | 0    | 0 | • | • |  |
|        | 10R | 4        | •    | • | 0 | • |  |
|        |     | 5        | 0    | • | 0 | • |  |
|        |     | 6        | •    | 0 | 0 | • |  |
|        |     | 7        | 0    | 0 | 0 | • |  |
|        |     | 8        | •    | • | • | 0 |  |
|        |     | 9        | 0    | • | • | 0 |  |
| `      |     | Α        | •    | 0 | • | 0 |  |
| 16R    |     | В        | 0    | 0 | • | 0 |  |
|        |     | С        | •    | • | 0 | 0 |  |
|        |     | D        | 0    | • | 0 | 0 |  |
|        |     | E        | •    | 0 | 0 | 0 |  |
|        |     | F        | 0    | 0 | 0 | 0 |  |