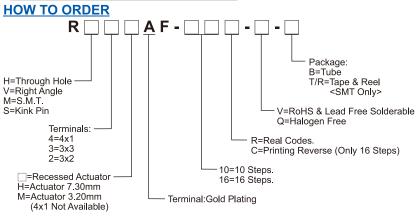

## **FEATURES**

%Vertical and right angel type %Flush & raised actuator %BCD; Hexadecimal