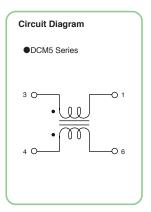

●Common mode winding with section bobbin. ※●Withstanding voltase : 250V DC for one minute between lines.

Shape and Dimensions

ODCM5 Series

7.3 max.

6 5 4

H 1 2 3