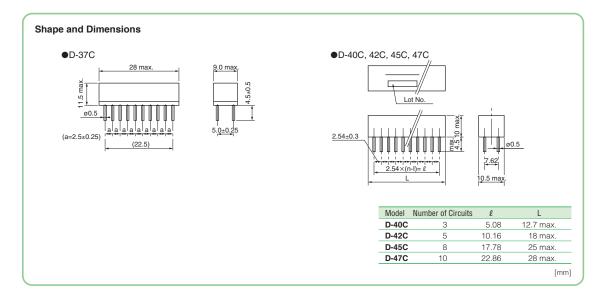

## [RoHS Compliant]

| Model | Circuit diagram           |        | Number of terminals/ Circuits   | Rated voltage<br>DC (V) | Rated current<br>DC (mA/Line) | DC resistance $(m\Omega/Line)$ max. | Operating<br>temperature range<br>(°C) |
|-------|---------------------------|--------|---------------------------------|-------------------------|-------------------------------|-------------------------------------|----------------------------------------|
| D-37C | 1 20<br>2 19<br>10 11     | 1 core | 20P/10 circuits<br>Common mode  | 50                      | 300                           | 200                                 | -20 to +70                             |
| D-40C | 1 - 6<br>2 - 5<br>3 - 4   | 1 core | 6P/3 circuits<br>Common mode    | 50                      | 300                           | 200                                 | -20 to +70                             |
| D-42C | 1 10<br>2 00 9<br>5 00 6  | 1 core | 10P/ 5 circuits<br>Common mode  | 50                      | 300                           | 200                                 | -20 to +70                             |
| D-45C | 1 16<br>2 00 15<br>8 00 9 | 1 core | 16P/8 circuits<br>Common mode   | 50                      | 300                           | 150                                 | -20 to +70                             |
| D-47C | 1                         | 1 core | 20P/ 10 circuits<br>Common mode | 50                      | 300                           | 200                                 | -20 to +70                             |