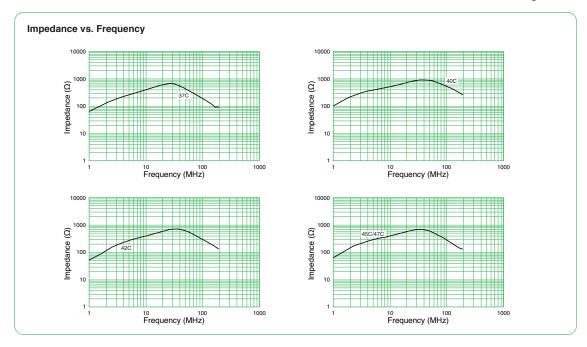

## [RoHS Compliant]

| Model | Circuit diagram           |        | Number of terminals/ Circuits   | Rated voltage<br>DC (V) | Rated current<br>DC (mA/Line) | DC resistance $(m\Omega/Line)$ max. | Operating<br>temperature range<br>(°C) |
|-------|---------------------------|--------|---------------------------------|-------------------------|-------------------------------|-------------------------------------|----------------------------------------|
| D-37C | 1 20<br>2 19<br>10 11     | 1 core | 20P/10 circuits<br>Common mode  | 50                      | 300                           | 200                                 | -20 to +70                             |
| D-40C | 1 - 6<br>2 - 5<br>3 - 4   | 1 core | 6P/3 circuits<br>Common mode    | 50                      | 300                           | 200                                 | -20 to +70                             |
| D-42C | 1 10<br>2 00 9<br>5 00 6  | 1 core | 10P/ 5 circuits<br>Common mode  | 50                      | 300                           | 200                                 | -20 to +70                             |
| D-45C | 1 16<br>2 00 15<br>8 00 9 | 1 core | 16P/8 circuits<br>Common mode   | 50                      | 300                           | 150                                 | -20 to +70                             |
| D-47C | 1                         | 1 core | 20P/ 10 circuits<br>Common mode | 50                      | 300                           | 200                                 | -20 to +70                             |