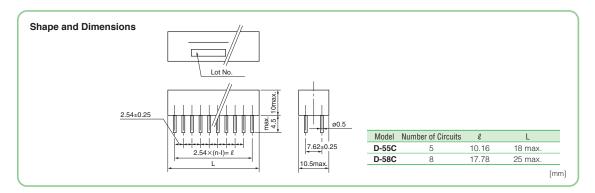

## DIP Noise Filters D-55C, 58C [RoHS Compliant]

| Model | Circuit diagram                                                                                                                   |        | Number of terminal/ Circuits  | Rated voltage<br>DC (V) | Rated current<br>DC (mA/Line) | DC resistance<br>(mΩ/Line) max. | Operating<br>temperature range<br>(°C) |
|-------|-----------------------------------------------------------------------------------------------------------------------------------|--------|-------------------------------|-------------------------|-------------------------------|---------------------------------|----------------------------------------|
| D-55C | $\begin{array}{c}1 & \hline & 0\\2 & \hline & 0\\5 & \hline & 0\\\end{array} \begin{array}{c}10\\9\\5 & \hline & 0\\6\end{array}$ | 1 core | 10P/5 circuits<br>Common mode | 50                      | 300                           | 200                             | -20 to +70                             |
| D-58C | 1                                                                                                                                 | 1 core | 16P/8 circuits<br>Common mode | 50                      | 300                           | 200                             | -20 to +70                             |