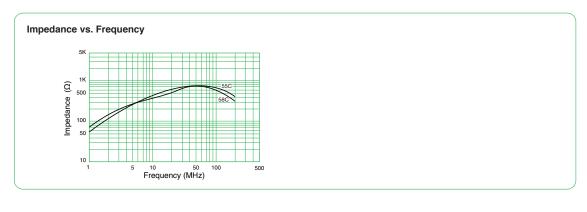

• Withstanding voltage: 200VDC (one minute, between lines) • Insulation resistance: more than  $10M\Omega$  (100VDC, between lines)

DC Line Filters VOL.08