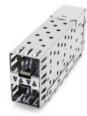

# SFP/SFP+ Cages and Connector **Products for Optical Network Applications**

Pulse electronics offers full line of SFP and SFP+ connector and cages for optical Ethernet applications. The parts are designed for industry wide compatibility and are tuned for optimal performance up to 10Gbps. Multiple package options are offered to allow designers solutions for a wide verity of end applications. Pulse parts can be equipped with Elastromeric Gaskets, heat sinks, or lightpipes depending our your performance requirements.

#### SFP/SFP+ Connector:



### **SFPCages:**











### **SFP+ Cages:**











#### **Features and Benefits:**

- Compliant with Fiber Channel and Gigabit Ethernet
- Transmission rate up to 10Gbps
- Industry Standard Footprints
- 1x1, 1xN, and 2xN package options
- Heat Sink and Integrated Lightpipe options
- Enhanced EMI and Thermal performance
- Elastromeric gaskets or springs for **EMI** suppression

### **Applications:**

- Router/Switches
- Fiber Channel and Gigabit Ethernet
- Servers
- Storage
- Networking Equipment

## 单击下面可查看定价,库存,交付和生命周期等信息

## >>Pulse(普思)