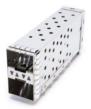

# SFP/SFP+ Cages and Connector **Products for Optical Network Applications**

Pulse electronics offers full line of SFP and SFP+ connector and cages for optical Ethernet applications. The parts are designed for industry wide compatibility and are tuned for optimal performance up to 10Gbps. Multiple package options are offered to allow designers solutions for a wide verity of end applications. Pulse parts can be equipped with Elastromeric Gaskets, heat sinks, or lightpipes depending our your performance requirements.

#### SFP/SFP+ Connector:



### **SFPCages:**











### **SFP+ Cages:**











#### **Features and Benefits:**

- Compliant with Fiber Channel and Gigabit Ethernet
- Transmission rate up to 10Gbps
- Industry Standard Footprints
- 1x1, 1xN, and 2xN package options
- Heat Sink and Integrated Lightpipe options
- Enhanced EMI and Thermal performance
- Elastromeric gaskets or springs for **EMI** suppression

### **Applications:**

- Router/Switches
- Fiber Channel and Gigabit Ethernet
- Servers
- Storage
- Networking Equipment

## 单击下面可查看定价,库存,交付和生命周期等信息

## >>Pulse(普思)