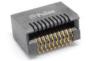

# SFP/SFP+ Cages and Connector **Products for Optical Network Applications**

Pulse electronics offers full line of SFP and SFP+ connector and cages for optical Ethernet applications. The parts are designed for industry wide compatibility and are tuned for optimal performance up to 10Gbps. Multiple package options are offered to allow designers solutions for a wide verity of end applications. Pulse parts can be equipped with Elastromeric Gaskets, heat sinks, or lightpipes depending our your performance requirements.

#### SFP/SFP+ Connector:



### **SFPCages:**











### **SFP+ Cages:**











#### **Features and Benefits:**

- Compliant with Fiber Channel and Gigabit Ethernet
- Transmission rate up to 10Gbps
- Industry Standard Footprints
- 1x1, 1xN, and 2xN package options
- Heat Sink and Integrated Lightpipe options
- Enhanced EMI and Thermal performance
- Elastromeric gaskets or springs for **EMI** suppression

### **Applications:**

- Router/Switches
- Fiber Channel and Gigabit Ethernet
- Servers
- Storage
- Networking Equipment

## 单击下面可查看定价,库存,交付和生命周期等信息

## >>Pulse(普思)