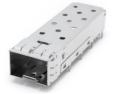

# SFP/SFP+ Cages and Connector **Products for Optical Network Applications**

Pulse electronics offers full line of SFP and SFP+ connector and cages for optical Ethernet applications. The parts are designed for industry wide compatibility and are tuned for optimal performance up to 10Gbps. Multiple package options are offered to allow designers solutions for a wide verity of end applications. Pulse parts can be equipped with Elastromeric Gaskets, heat sinks, or lightpipes depending our your performance requirements.

#### SFP/SFP+ Connector:



### **SFPCages:**











### **SFP+ Cages:**











#### **Features and Benefits:**

- Compliant with Fiber Channel and Gigabit Ethernet
- Transmission rate up to 10Gbps
- Industry Standard Footprints
- 1x1, 1xN, and 2xN package options
- Heat Sink and Integrated Lightpipe options
- Enhanced EMI and Thermal performance
- Elastromeric gaskets or springs for **EMI** suppression

### **Applications:**

- Router/Switches
- Fiber Channel and Gigabit Ethernet
- Servers
- Storage
- Networking Equipment

## 单击下面可查看定价,库存,交付和生命周期等信息

## >>Pulse(普思)