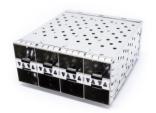

# SFP/SFP+ Cages and Connector **Products for Optical Network Applications**

Pulse electronics offers full line of SFP and SFP+ connector and cages for optical Ethernet applications. The parts are designed for industry wide compatibility and are tuned for optimal performance up to 10Gbps. Multiple package options are offered to allow designers solutions for a wide verity of end applications. Pulse parts can be equipped with Elastromeric Gaskets, heat sinks, or lightpipes depending our your performance requirements.

#### SFP/SFP+ Connector:



### **SFPCages:**











### **SFP+ Cages:**











#### **Features and Benefits:**

- Compliant with Fiber Channel and Gigabit Ethernet
- Transmission rate up to 10Gbps
- Industry Standard Footprints
- 1x1, 1xN, and 2xN package options
- Heat Sink and Integrated Lightpipe options
- Enhanced EMI and Thermal performance
- Elastromeric gaskets or springs for **EMI** suppression

### **Applications:**

- Router/Switches
- Fiber Channel and Gigabit Ethernet
- Servers
- Storage
- Networking Equipment

## 单击下面可查看定价,库存,交付和生命周期等信息

## >>Pulse(普思)