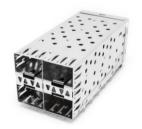

# SFP/SFP+ Cages and Connector **Products for Optical Network Applications**

Pulse electronics offers full line of SFP and SFP+ connector and cages for optical Ethernet applications. The parts are designed for industry wide compatibility and are tuned for optimal performance up to 10Gbps. Multiple package options are offered to allow designers solutions for a wide verity of end applications. Pulse parts can be equipped with Elastromeric Gaskets, heat sinks, or lightpipes depending our your performance requirements.

#### SFP/SFP+ Connector:



### **SFPCages:**











### **SFP+ Cages:**











#### **Features and Benefits:**

- Compliant with Fiber Channel and Gigabit Ethernet
- Transmission rate up to 10Gbps
- Industry Standard Footprints
- 1x1, 1xN, and 2xN package options
- Heat Sink and Integrated Lightpipe options
- Enhanced EMI and Thermal performance
- Elastromeric gaskets or springs for **EMI** suppression

### **Applications:**

- Router/Switches
- Fiber Channel and Gigabit Ethernet
- Servers
- Storage
- Networking Equipment

## 单击下面可查看定价,库存,交付和生命周期等信息

## >>Pulse(普思)