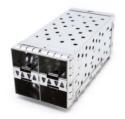

# SFP/SFP+ Cages and Connector **Products for Optical Network Applications**

Pulse electronics offers full line of SFP and SFP+ connector and cages for optical Ethernet applications. The parts are designed for industry wide compatibility and are tuned for optimal performance up to 10Gbps. Multiple package options are offered to allow designers solutions for a wide verity of end applications. Pulse parts can be equipped with Elastromeric Gaskets, heat sinks, or lightpipes depending our your performance requirements.

#### SFP/SFP+ Connector:



### **SFPCages:**











### **SFP+ Cages:**











#### **Features and Benefits:**

- Compliant with Fiber Channel and Gigabit Ethernet
- Transmission rate up to 10Gbps
- Industry Standard Footprints
- 1x1, 1xN, and 2xN package options
- Heat Sink and Integrated Lightpipe options
- Enhanced EMI and Thermal performance
- Elastromeric gaskets or springs for **EMI** suppression

### **Applications:**

- Router/Switches
- Fiber Channel and Gigabit Ethernet
- Servers
- Storage
- Networking Equipment

## 单击下面可查看定价,库存,交付和生命周期等信息

## >>Pulse(普思)