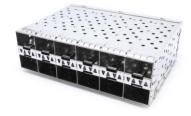

# SFP/SFP+ Cages and Connector **Products for Optical Network Applications**

Pulse electronics offers full line of SFP and SFP+ connector and cages for optical Ethernet applications. The parts are designed for industry wide compatibility and are tuned for optimal performance up to 10Gbps. Multiple package options are offered to allow designers solutions for a wide verity of end applications. Pulse parts can be equipped with Elastromeric Gaskets, heat sinks, or lightpipes depending our your performance requirements.

#### SFP/SFP+ Connector:



### **SFPCages:**











### **SFP+ Cages:**











#### **Features and Benefits:**

- Compliant with Fiber Channel and Gigabit Ethernet
- Transmission rate up to 10Gbps
- Industry Standard Footprints
- 1x1, 1xN, and 2xN package options
- Heat Sink and Integrated Lightpipe options
- Enhanced EMI and Thermal performance
- Elastromeric gaskets or springs for **EMI** suppression

### **Applications:**

- Router/Switches
- Fiber Channel and Gigabit Ethernet
- Servers
- Storage
- Networking Equipment

## 单击下面可查看定价,库存,交付和生命周期等信息

## >>Pulse(普思)