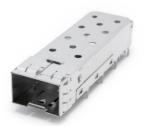

# SFP/SFP+ Cages and Connector **Products for Optical Network Applications**

Pulse electronics offers full line of SFP and SFP+ connector and cages for optical Ethernet applications. The parts are designed for industry wide compatibility and are tuned for optimal performance up to 10Gbps. Multiple package options are offered to allow designers solutions for a wide verity of end applications. Pulse parts can be equipped with Elastromeric Gaskets, heat sinks, or lightpipes depending our your performance requirements.

#### SFP/SFP+ Connector:



### **SFPCages:**











### **SFP+ Cages:**











#### **Features and Benefits:**

- Compliant with Fiber Channel and Gigabit Ethernet
- Transmission rate up to 10Gbps
- Industry Standard Footprints
- 1x1, 1xN, and 2xN package options
- Heat Sink and Integrated Lightpipe options
- Enhanced EMI and Thermal performance
- Elastromeric gaskets or springs for **EMI** suppression

### **Applications:**

- Router/Switches
- Fiber Channel and Gigabit Ethernet
- Servers
- Storage
- Networking Equipment

## 单击下面可查看定价,库存,交付和生命周期等信息

## >>Pulse(普思)