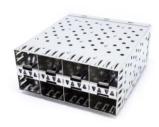

# SFP/SFP+ Cages and Connector **Products for Optical Network Applications**

Pulse electronics offers full line of SFP and SFP+ connector and cages for optical Ethernet applications. The parts are designed for industry wide compatibility and are tuned for optimal performance up to 10Gbps. Multiple package options are offered to allow designers solutions for a wide verity of end applications. Pulse parts can be equipped with Elastromeric Gaskets, heat sinks, or lightpipes depending our your performance requirements.

#### SFP/SFP+ Connector:



### **SFPCages:**











### **SFP+ Cages:**











#### **Features and Benefits:**

- Compliant with Fiber Channel and Gigabit Ethernet
- Transmission rate up to 10Gbps
- Industry Standard Footprints
- 1x1, 1xN, and 2xN package options
- Heat Sink and Integrated Lightpipe options
- Enhanced EMI and Thermal performance
- Elastromeric gaskets or springs for **EMI** suppression

### **Applications:**

- Router/Switches
- Fiber Channel and Gigabit Ethernet
- Servers
- Storage
- Networking Equipment

## 单击下面可查看定价,库存,交付和生命周期等信息

## >>Pulse(普思)