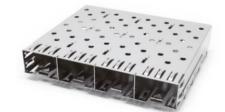

# SFP/SFP+ Cages and Connector **Products for Optical Network Applications**

Pulse electronics offers full line of SFP and SFP+ connector and cages for optical Ethernet applications. The parts are designed for industry wide compatibility and are tuned for optimal performance up to 10Gbps. Multiple package options are offered to allow designers solutions for a wide verity of end applications. Pulse parts can be equipped with Elastromeric Gaskets, heat sinks, or lightpipes depending our your performance requirements.

#### SFP/SFP+ Connector:



### **SFPCages:**











### **SFP+ Cages:**











#### **Features and Benefits:**

- Compliant with Fiber Channel and Gigabit Ethernet
- Transmission rate up to 10Gbps
- Industry Standard Footprints
- 1x1, 1xN, and 2xN package options
- Heat Sink and Integrated Lightpipe options
- Enhanced EMI and Thermal performance
- Elastromeric gaskets or springs for **EMI** suppression

### **Applications:**

- Router/Switches
- Fiber Channel and Gigabit Ethernet
- Servers
- Storage
- Networking Equipment

## 单击下面可查看定价,库存,交付和生命周期等信息

## >>Pulse(普思)