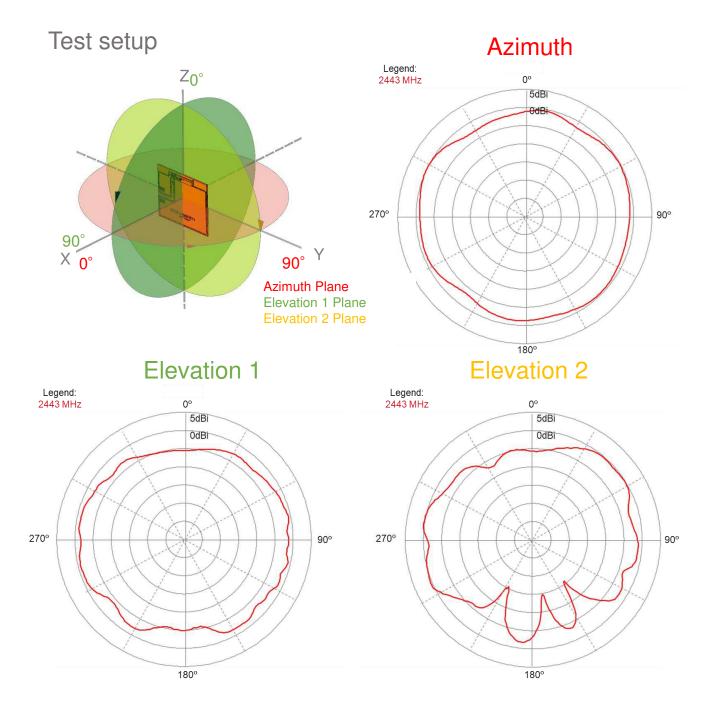

## **RADIATION PATTERN**

Data measured in free space and on reference ground plane of 29 mm length and 37 mm width, application data might vary

Data measured in free space and on reference ground plane of 29 mm length and 37 mm width, application data might vary

DATA AND DEVICES /// Wi-Fi SINGLE BAND / BLUETOOTH ANTENNA