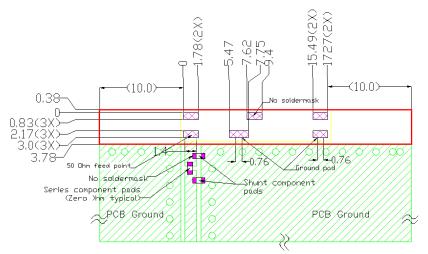

### **MOUNTING GUIDE**

Dimension: mm Diagrams is not into scale

#### NOTES: 1. Suggested matching component pads.

- 2. Antenna must be mounted on the edge of PCB.
- 3. NC = No connection (mechanical mounting pads).
- 4. No copper allowed in designated area on all PCB layers –
- 5. For more information please call TE.