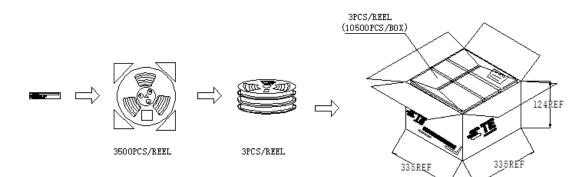

DATA AND DEVICES /// Wi-Fi SINGLE BAND / BLUETOOTH ANTENNA

### **RF DATA**



Data measured in free space and on reference ground plane of 29 mm length and 37 mm width, application data might vary

## **RADIATION PATTERN**



Data measured in free space and on reference ground plane of 29 mm length and 37 mm width, application data might vary

### **MOUNTING GUIDE**



Dimension: mm Diagrams is not into scale

#### NOTES: 1. Suggested matching component pads.

- 2. Antenna must be mounted on the edge of PCB.
- 3. NC = No connection (mechanical mounting pads).
- 4. No copper allowed in designated area on all PCB layers –
- 5. For more information please call TE.



DATA AND DEVICES /// Wi-Fi SINGLE BAND / BLUETOOTH ANTENNA

### PACKAGING

2108790-1 (BULK)



### 2108790-2 (TAPE & REEL)



#### TE TECHNICAL SUPPORT CENTER

| USA:              | +1 (800) 522-6752     |
|-------------------|-----------------------|
| Canada:           | +1 (905) 475-6222     |
| Mexico:           | +52 (0) 55-1106-0800  |
| Latin/S. America: | +54 (0) 11-4733-2200  |
| Germany:          | +49 (0) 6251-133-1999 |
| UK:               | +44 (0) 800-267666    |
| France:           | +33 (0) 1-3420-8686   |
| Netherlands:      | +31 (0) 73-6246-999   |
| China:            | +86 (0) 400-820-6015  |
|                   |                       |

For phone numbers in other countries, go to te.com/support-center

#### te.com

TE Connectivity, TE Connectivity (logo) are trademarks. All other logos, products and/or company names referred to herein might be trademarks of their respective owners.

The in