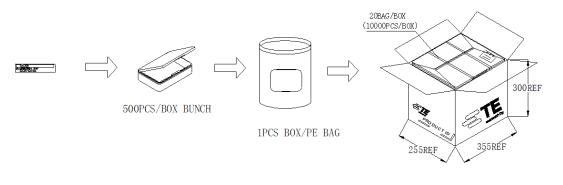

th, application data might vary

DATA AND DEVICES /// Wi-Fi SINGLE BAND / BLUETOOTH ANTENNA

### **RF DATA**



Data measured in free space and on reference ground plane of 29 mm length and 37 mm width, application data might vary

## **RADIATION PATTERN**



Data measured in free space and on reference ground plane of 29 mm length and 37 mm width, application data might vary

### **MOUNTING GUIDE**



Dimension: mm Diagrams is not into scale

#### NOTES: 1. Suggested matching component pads.

- 2. Antenna must be mounted on the edge of PCB.
- 3. NC = No connection (mechanical mounting pads).
- 4. No copper allowed in designated area on all PCB layers –
- 5. For more information please call TE.



DATA AND DEVICES /// Wi-Fi SINGLE BAND / BLUETOOTH ANTENNA

### PACKAGING

2108790-1 (BULK)



### 2108790-2 (TAPE & REEL)



#### TE TECHNICAL SUPPORT CENTER

| USA:              | +1 (800) 522-6752     |
|-------------------|-----------------------|
| Canada:           | +1 (905) 475-6222     |
| Mexico:           | +52 (0) 55-1106-0800  |
| Latin/S. America: | +54 (0) 11-4733-2200  |
| Germany:          | +49 (0) 6251-133-1999 |
| UK:               | +44 (0) 800-267666    |
| France:           | +33 (0) 1-3420-8686   |
| Netherlands:      | +31 (0) 73-6246-999   |
| China:            | +86 (0) 400-820-6015  |
|                   |                       |

For phone numbers in other countries, go to te.com/support-center

#### te.com

TE Connectivity, TE Connectivity (logo) are trademarks. All other logos, products and/or company names referred to herein might be trademarks of t