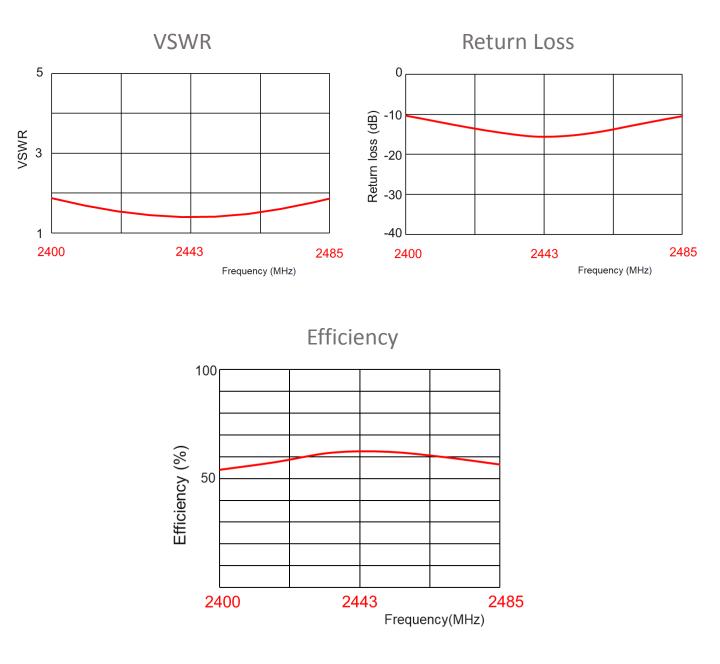

### **RF DATA**

Data measured in free space and on reference ground plane of 29 mm length and 37 mm width, application data might vary

Data measured in free space and on reference ground plane of 29 mm length and 37 mm width, application data might vary

DATA AND DEVICES /// Wi-Fi SINGLE BAND / BLUETOOTH ANTENNA