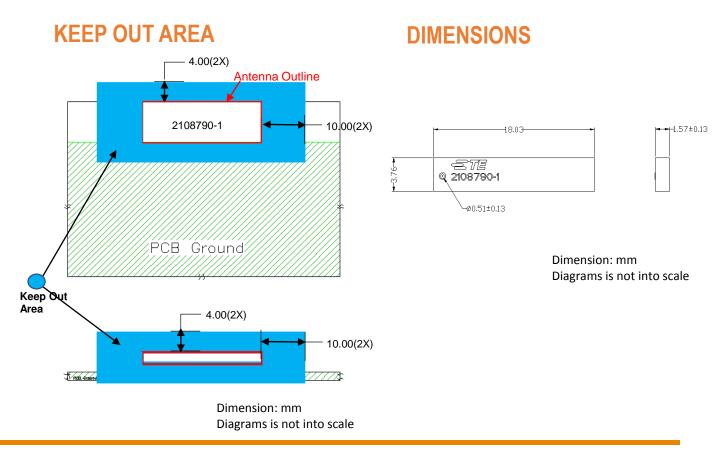

### **MOUNTING GUIDE**

Dimension: mm Diagrams is not into scale

#### NOTES: 1. Suggested matching component pads.

- 2. Antenna must be mounted on the edge of PCB.
- 3. NC = No connection (mechanical mounting pads).
- 4. No copper allowed in designated area on all PCB layers –
- 5. For more information please call TE.