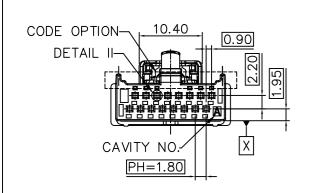

2

1 - MATERIAL: THERMOPLASTIC UL94V-0 COLOR: FOUR COLORS, DETAIL SEE TABLE

31

2 - PACKAGING SPEC: GS-14-2668

| A CODE / COLOR: BLACK                      | B CODE / COLOR: GREEN; COLOR CODE: RAL6002                                                                                                                                                                                                                                                                                                                                                                                                                                                                                                                                                                                                                                                                                                                                                                                                                                                                                                                                                                                                                                                                                                                                                                                                                                                                                                                                                                                                                                                                                                                                                                                                                                                                                                                                                                                                                                                                                                                                                                                                                                                                                     |
|--------------------------------------------|--------------------------------------------------------------------------------------------------------------------------------------------------------------------------------------------------------------------------------------------------------------------------------------------------------------------------------------------------------------------------------------------------------------------------------------------------------------------------------------------------------------------------------------------------------------------------------------------------------------------------------------------------------------------------------------------------------------------------------------------------------------------------------------------------------------------------------------------------------------------------------------------------------------------------------------------------------------------------------------------------------------------------------------------------------------------------------------------------------------------------------------------------------------------------------------------------------------------------------------------------------------------------------------------------------------------------------------------------------------------------------------------------------------------------------------------------------------------------------------------------------------------------------------------------------------------------------------------------------------------------------------------------------------------------------------------------------------------------------------------------------------------------------------------------------------------------------------------------------------------------------------------------------------------------------------------------------------------------------------------------------------------------------------------------------------------------------------------------------------------------------|
| 2-0.88 DIM ("A"-1.0)  09 1-7 2-0.88        | DIM ("A"-2.55) 2-0.80 091-7 091-7 091-7 091-7 091-7 091-7 091-7 091-7 091-7 091-7 091-7 091-7 091-7 091-7 091-7 091-7 091-7 091-7 091-7 091-7 091-7 091-7 091-7 091-7 091-7 091-7 091-7 091-7 091-7 091-7 091-7 091-7 091-7 091-7 091-7 091-7 091-7 091-7 091-7 091-7 091-7 091-7 091-7 091-7 091-7 091-7 091-7 091-7 091-7 091-7 091-7 091-7 091-7 091-7 091-7 091-7 091-7 091-7 091-7 091-7 091-7 091-7 091-7 091-7 091-7 091-7 091-7 091-7 091-7 091-7 091-7 091-7 091-7 091-7 091-7 091-7 091-7 091-7 091-7 091-7 091-7 091-7 091-7 091-7 091-7 091-7 091-7 091-7 091-7 091-7 091-7 091-7 091-7 091-7 091-7 091-7 091-7 091-7 091-7 091-7 091-7 091-7 091-7 091-7 091-7 091-7 091-7 091-7 091-7 091-7 091-7 091-7 091-7 091-7 091-7 091-7 091-7 091-7 091-7 091-7 091-7 091-7 091-7 091-7 091-7 091-7 091-7 091-7 091-7 091-7 091-7 091-7 091-7 091-7 091-7 091-7 091-7 091-7 091-7 091-7 091-7 091-7 091-7 091-7 091-7 091-7 091-7 091-7 091-7 091-7 091-7 091-7 091-7 091-7 091-7 091-7 091-7 091-7 091-7 091-7 091-7 091-7 091-7 091-7 091-7 091-7 091-7 091-7 091-7 091-7 091-7 091-7 091-7 091-7 091-7 091-7 091-7 091-7 091-7 091-7 091-7 091-7 091-7 091-7 091-7 091-7 091-7 091-7 091-7 091-7 091-7 091-7 091-7 091-7 091-7 091-7 091-7 091-7 091-7 091-7 091-7 091-7 091-7 091-7 091-7 091-7 091-7 091-7 091-7 091-7 091-7 091-7 091-7 091-7 091-7 091-7 091-7 091-7 091-7 091-7 091-7 091-7 091-7 091-7 091-7 091-7 091-7 091-7 091-7 091-7 091-7 091-7 091-7 091-7 091-7 091-7 091-7 091-7 091-7 091-7 091-7 091-7 091-7 091-7 091-7 091-7 091-7 091-7 091-7 091-7 091-7 091-7 091-7 091-7 091-7 091-7 091-7 091-7 091-7 091-7 091-7 091-7 091-7 091-7 091-7 091-7 091-7 091-7 091-7 091-7 091-7 091-7 091-7 091-7 091-7 091-7 091-7 091-7 091-7 091-7 091-7 091-7 091-7 091-7 091-7 091-7 091-7 091-7 091-7 091-7 091-7 091-7 091-7 091-7 091-7 091-7 091-7 091-7 091-7 091-7 091-7 091-7 091-7 091-7 091-7 091-7 091-7 091-7 091-7 091-7 091-7 091-7 091-7 091-7 091-7 091-7 091-7 091-7 091-7 091-7 091-7 091-7 091-7 091-7 091-7 091-7 091-7 091-7 091-7 091-7 091-7 091-7 091-7 091-7 091-7 091-7 091-7 09 |
| C CODE / COLOR: WHITE; COLOR CODE: RAL9001 | D CODE /COLOR: BORDEAUX; COLOR CODE: RAL4004                                                                                                                                                                                                                                                                                                                                                                                                                                                                                                                                                                                                                                                                                                                                                                                                                                                                                                                                                                                                                                                                                                                                                                                                                                                                                                                                                                                                                                                                                                                                                                                                                                                                                                                                                                                                                                                                                                                                                                                                                                                                                   |
| 2-0.80<br>DIM ("A"-2.4)                    | 2-0.80 DIM ("A"-4.0)                                                                                                                                                                                                                                                                                                                                                                                                                                                                                                                                                                                                                                                                                                                                                                                                                                                                                                                                                                                                                                                                                                                                                                                                                                                                                                                                                                                                                                                                                                                                                                                                                                                                                                                                                                                                                                                                                                                                                                                                                                                                                                           |
| REMARK, THIS SHEET SHOWS 14Pos. TO 18Pos.  |                                                                                                                                                                                                                                                                                                                                                                                                                                                                                                                                                                                                                                                                                                                                                                                                                                                                                                                                                                                                                                                                                                                                                                                                                                                                                                                                                                                                                                                                                                                                                                                                                                                                                                                                                                                                                                                                                                                                                                                                                                                                                                                                |