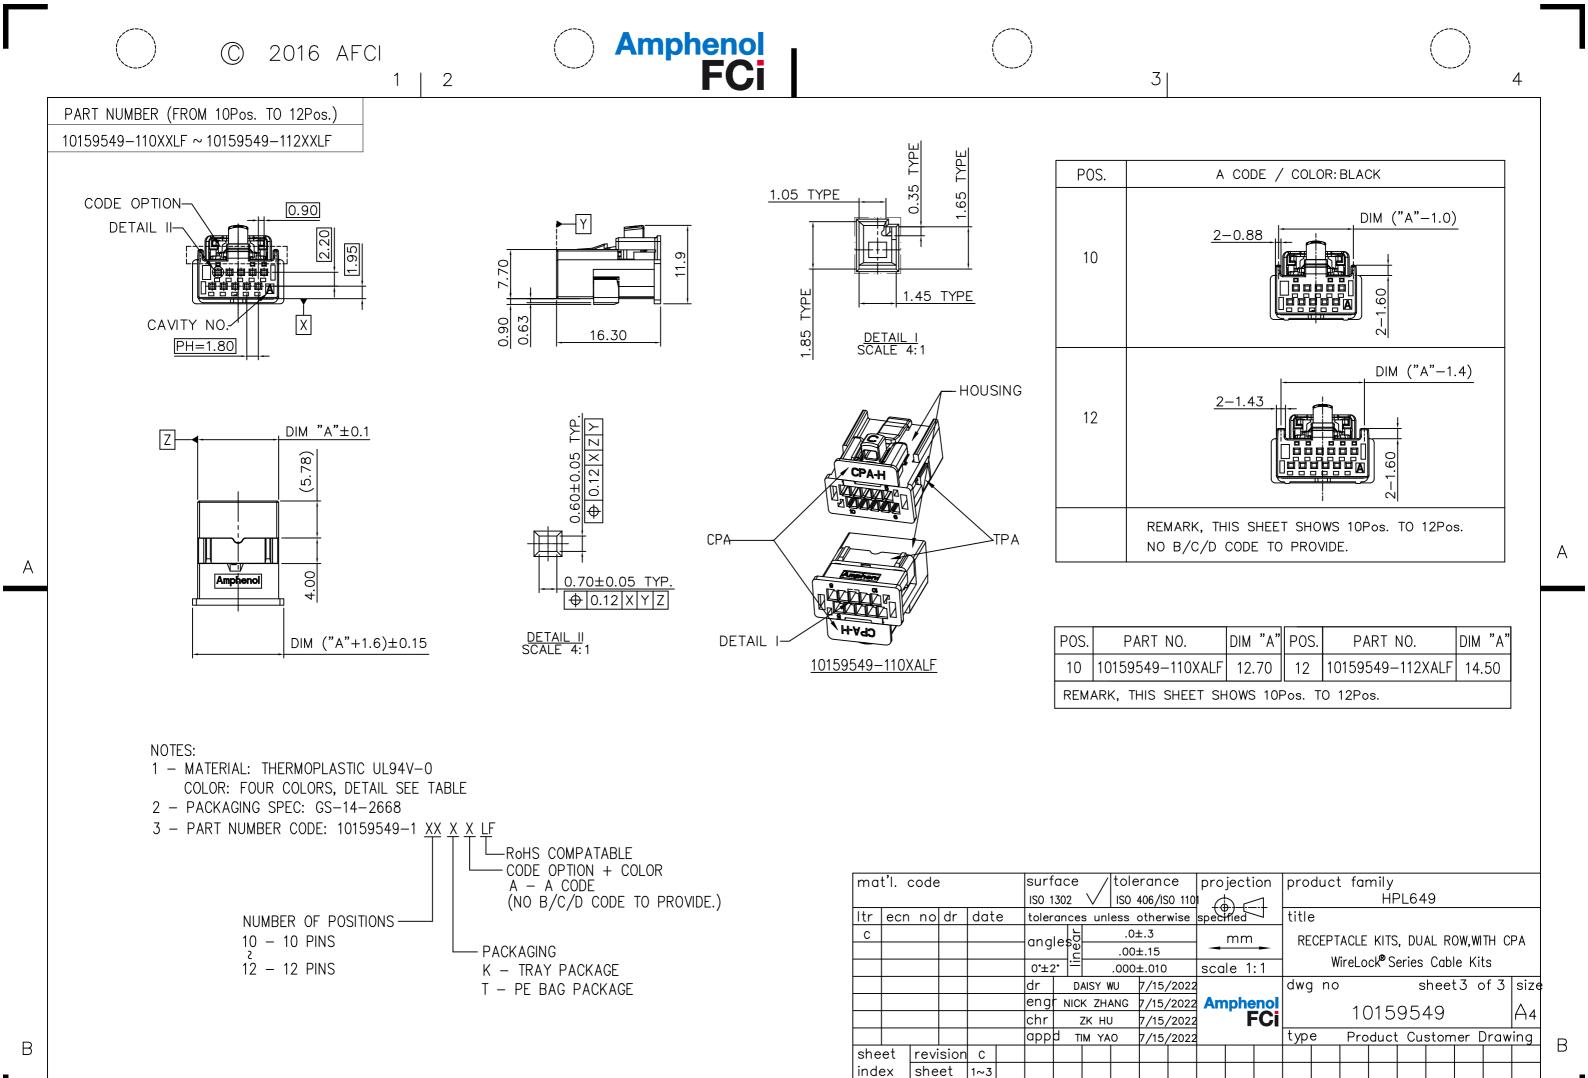

2

1 - MATERIAL: THERMOPLASTIC UL94V-0 COLOR: FOUR COLORS, DETAIL SEE TABLE

31

2 - PACKAGING SPEC: GS-14-2668

| A CODE / COLOR: BLACK                      | B CODE / COLOR: GREEN; COLOR CODE: RAL6002                                                                                                                                                                                                                                                                                                                                                                                                                                                                                                                                                                                                                                                                                                                                                                                                                                                                                                                                                                                                                                                                                                                                                                                                                                                                                                                                                                                                                                                                                                                                                                                                                                                                                                                                                                                                                                                                                                                                                                                                                                                                                     |
|--------------------------------------------|--------------------------------------------------------------------------------------------------------------------------------------------------------------------------------------------------------------------------------------------------------------------------------------------------------------------------------------------------------------------------------------------------------------------------------------------------------------------------------------------------------------------------------------------------------------------------------------------------------------------------------------------------------------------------------------------------------------------------------------------------------------------------------------------------------------------------------------------------------------------------------------------------------------------------------------------------------------------------------------------------------------------------------------------------------------------------------------------------------------------------------------------------------------------------------------------------------------------------------------------------------------------------------------------------------------------------------------------------------------------------------------------------------------------------------------------------------------------------------------------------------------------------------------------------------------------------------------------------------------------------------------------------------------------------------------------------------------------------------------------------------------------------------------------------------------------------------------------------------------------------------------------------------------------------------------------------------------------------------------------------------------------------------------------------------------------------------------------------------------------------------|
| 2-0.88 DIM ("A"-1.0)  09 1-7 2-0.88        | DIM ("A"-2.55) 2-0.80 091-7 091-7 091-7 091-7 091-7 091-7 091-7 091-7 091-7 091-7 091-7 091-7 091-7 091-7 091-7 091-7 091-7 091-7 091-7 091-7 091-7 091-7 091-7 091-7 091-7 091-7 091-7 091-7 091-7 091-7 091-7 091-7 091-7 091-7 091-7 091-7 091-7 091-7 091-7 091-7 091-7 091-7 091-7 091-7 091-7 091-7 091-7 091-7 091-7 091-7 091-7 091-7 091-7 091-7 091-7 091-7 091-7 091-7 091-7 091-7 091-7 091-7 091-7 091-7 091-7 091-7 091-7 091-7 091-7 091-7 091-7 091-7 091-7 091-7 091-7 091-7 091-7 091-7 091-7 091-7 091-7 091-7 091-7 091-7 091-7 091-7 091-7 091-7 091-7 091-7 091-7 091-7 091-7 091-7 091-7 091-7 091-7 091-7 091-7 091-7 091-7 091-7 091-7 091-7 091-7 091-7 091-7 091-7 091-7 091-7 091-7 091-7 091-7 091-7 091-7 091-7 091-7 091-7 091-7 091-7 091-7 091-7 091-7 091-7 091-7 091-7 091-7 091-7 091-7 091-7 091-7 091-7 091-7 091-7 091-7 091-7 091-7 091-7 091-7 091-7 091-7 091-7 091-7 091-7 091-7 091-7 091-7 091-7 091-7 091-7 091-7 091-7 091-7 091-7 091-7 091-7 091-7 091-7 091-7 091-7 091-7 091-7 091-7 091-7 091-7 091-7 091-7 091-7 091-7 091-7 091-7 091-7 091-7 091-7 091-7 091-7 091-7 091-7 091-7 091-7 091-7 091-7 091-7 091-7 091-7 091-7 091-7 091-7 091-7 091-7 091-7 091-7 091-7 091-7 091-7 091-7 091-7 091-7 091-7 091-7 091-7 091-7 091-7 091-7 091-7 091-7 091-7 091-7 091-7 091-7 091-7 091-7 091-7 091-7 091-7 091-7 091-7 091-7 091-7 091-7 091-7 091-7 091-7 091-7 091-7 091-7 091-7 091-7 091-7 091-7 091-7 091-7 091-7 091-7 091-7 091-7 091-7 091-7 091-7 091-7 091-7 091-7 091-7 091-7 091-7 091-7 091-7 091-7 091-7 091-7 091-7 091-7 091-7 091-7 091-7 091-7 091-7 091-7 091-7 091-7 091-7 091-7 091-7 091-7 091-7 091-7 091-7 091-7 091-7 091-7 091-7 091-7 091-7 091-7 091-7 091-7 091-7 091-7 091-7 091-7 091-7 091-7 091-7 091-7 091-7 091-7 091-7 091-7 091-7 091-7 091-7 091-7 091-7 091-7 091-7 091-7 091-7 091-7 091-7 091-7 091-7 091-7 091-7 091-7 091-7 091-7 091-7 091-7 091-7 091-7 091-7 091-7 091-7 091-7 091-7 091-7 091-7 091-7 091-7 091-7 091-7 091-7 091-7 091-7 091-7 091-7 091-7 091-7 091-7 091-7 091-7 091-7 091-7 091-7 091-7 091-7 091-7 09 |
| C CODE / COLOR: WHITE; COLOR CODE: RAL9001 | D CODE /COLOR: BORDEAUX; COLOR CODE: RAL4004                                                                                                                                                                                                                                                                                                                                                                                                                                                                                                                                                                                                                                                                                                                                                                                                                                                                                                                                                                                                                                                                                                                                                                                                                                                                                                                                                                                                                                                                                                                                                                                                                                                                                                                                                                                                                                                                                                                                                                                                                                                                                   |
| 2-0.80<br>DIM ("A"-2.4)                    | 2-0.80 DIM ("A"-4.0)                                                                                                                                                                                                                                                                                                                                                                                                                                                                                                                                                                                                                                                                                                                                                                                                                                                                                                                                                                                                                                                                                                                                                                                                                                                                                                                                                                                                                                                                                                                                                                                                                                                                                                                                                                                                                                                                                                                                                                                                                                                                                                           |
| REMARK, THIS SHEET SHOWS 14Pos. TO 18Pos.  |                                                                                                                                                                                                                                                                                                                                                                                                                                                                                                                                                                                                                                                                                                                                                                                                                                                                                                                                                                                                                                                                                                                                                                                                                                                                                                                                                                                                                                                                                                                                                                                                                                                                                                                                                                                                                                                                                                                                                                                                                                                                                                                                |

| mat'l. code |     |      |      |     |   | surface / tolerance                                    |          |           |              |       |         |                 | jecti                               | on         | product family              |   |                      |   |      |     |      |         |     |
|-------------|-----|------|------|-----|---|--------------------------------------------------------|----------|-----------|--------------|-------|---------|-----------------|-------------------------------------|------------|-----------------------------|---|----------------------|---|------|-----|------|---------|-----|
|             |     |      |      |     |   | ISO 1302 V ISO 406/ISO 110 tolerances unless otherwise |          |           |              |       |         |                 |                                     |            | HPL649                      |   |                      |   |      |     |      |         |     |
| Itr         | ecn | no   | dr   | dat | е | toler                                                  | ance     | s un      | less         | other | wise    | speci           | flied                               | 7          | title                       |   |                      |   |      |     |      |         |     |
| С           |     |      |      |     |   | ang                                                    |          | 1         | .0±.3        |       | mm      |                 | RECEPTACLE KITS, DUAL ROW, WITH CPA |            |                             |   |                      |   |      | РΑ  |      |         |     |
|             |     |      |      |     |   | land                                                   |          | .00±.15   |              |       |         | -               |                                     |            |                             |   |                      |   |      |     |      |         |     |
|             |     |      |      |     |   | 0°±2                                                   | · :=     | .000:     |              |       | 00±.010 |                 | le 1:                               | : 1        | WireLock® Series Cable Kits |   |                      |   |      |     |      |         |     |
|             |     |      |      |     |   | dr                                                     | DAISY WU |           |              | 7/15, | /2022   | 1               |                                     |            | j no                        |   |                      | S | heet | 2 ( | of 3 | size    |     |
|             |     |      |      |     |   | engi                                                   | NIC      | ICK ZHANG |              | 7/15/ | /2022   | Amphenol<br>FCi |                                     | 10159549 A |                             |   |                      |   |      |     |      | <br> A4 |     |
|             |     |      |      |     |   | chr zк ни 7/15/                                        |          | /2022     | <b>z</b> FCi |       |         | 10139349 A4     |                                     |            |                             |   |                      |   |      |     |      |         |     |
|             |     |      |      |     |   | арр                                                    | dт       | IM YA     | 10           | 7/15, | /2022   |                 |                                     |            | typ                         | е | Product Customer Dra |   |      |     |      | Draw    | ing |
| she         | et  | revi | sion | C   |   |                                                        |          |           |              |       |         |                 |                                     |            |                             |   |                      |   |      |     |      |         |     |
| index       |     | she  | et   | 1~3 |   |                                                        |          |           |              |       |         |                 |                                     |            |                             |   |                      | · |      |     |      |         |     |