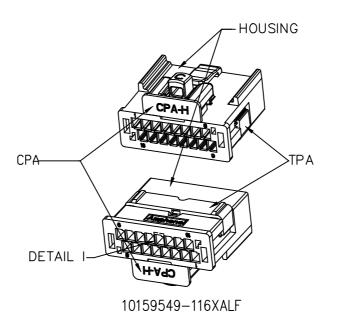

2

1 - MATERIAL: THERMOPLASTIC UL94V-0 COLOR: FOUR COLORS, DETAIL SEE TABLE

31

2 - PACKAGING SPEC: GS-14-2668

| A CODE / COLOR: BLACK                      | B CODE / COLOR: GREEN; COLOR CODE: RAL6002                                                                                                                                                                                                                                                                                                                                                                                                                                                                                                                                                                                                                                                                                                                                                                                                                                                                                                                                                                                                                                                                                                                                                                                                                                                                                                                                                                                                                                                                                                                                                                                                                                                                                                                                                                                                                                                                                                                                                                                                                                                                                     |
|--------------------------------------------|--------------------------------------------------------------------------------------------------------------------------------------------------------------------------------------------------------------------------------------------------------------------------------------------------------------------------------------------------------------------------------------------------------------------------------------------------------------------------------------------------------------------------------------------------------------------------------------------------------------------------------------------------------------------------------------------------------------------------------------------------------------------------------------------------------------------------------------------------------------------------------------------------------------------------------------------------------------------------------------------------------------------------------------------------------------------------------------------------------------------------------------------------------------------------------------------------------------------------------------------------------------------------------------------------------------------------------------------------------------------------------------------------------------------------------------------------------------------------------------------------------------------------------------------------------------------------------------------------------------------------------------------------------------------------------------------------------------------------------------------------------------------------------------------------------------------------------------------------------------------------------------------------------------------------------------------------------------------------------------------------------------------------------------------------------------------------------------------------------------------------------|
| 2-0.88 DIM ("A"-1.0)  09 1-7 2-0.88        | DIM ("A"-2.55) 2-0.80 091-7 091-7 091-7 091-7 091-7 091-7 091-7 091-7 091-7 091-7 091-7 091-7 091-7 091-7 091-7 091-7 091-7 091-7 091-7 091-7 091-7 091-7 091-7 091-7 091-7 091-7 091-7 091-7 091-7 091-7 091-7 091-7 091-7 091-7 091-7 091-7 091-7 091-7 091-7 091-7 091-7 091-7 091-7 091-7 091-7 091-7 091-7 091-7 091-7 091-7 091-7 091-7 091-7 091-7 091-7 091-7 091-7 091-7 091-7 091-7 091-7 091-7 091-7 091-7 091-7 091-7 091-7 091-7 091-7 091-7 091-7 091-7 091-7 091-7 091-7 091-7 091-7 091-7 091-7 091-7 091-7 091-7 091-7 091-7 091-7 091-7 091-7 091-7 091-7 091-7 091-7 091-7 091-7 091-7 091-7 091-7 091-7 091-7 091-7 091-7 091-7 091-7 091-7 091-7 091-7 091-7 091-7 091-7 091-7 091-7 091-7 091-7 091-7 091-7 091-7 091-7 091-7 091-7 091-7 091-7 091-7 091-7 091-7 091-7 091-7 091-7 091-7 091-7 091-7 091-7 091-7 091-7 091-7 091-7 091-7 091-7 091-7 091-7 091-7 091-7 091-7 091-7 091-7 091-7 091-7 091-7 091-7 091-7 091-7 091-7 091-7 091-7 091-7 091-7 091-7 091-7 091-7 091-7 091-7 091-7 091-7 091-7 091-7 091-7 091-7 091-7 091-7 091-7 091-7 091-7 091-7 091-7 091-7 091-7 091-7 091-7 091-7 091-7 091-7 091-7 091-7 091-7 091-7 091-7 091-7 091-7 091-7 091-7 091-7 091-7 091-7 091-7 091-7 091-7 091-7 091-7 091-7 091-7 091-7 091-7 091-7 091-7 091-7 091-7 091-7 091-7 091-7 091-7 091-7 091-7 091-7 091-7 091-7 091-7 091-7 091-7 091-7 091-7 091-7 091-7 091-7 091-7 091-7 091-7 091-7 091-7 091-7 091-7 091-7 091-7 091-7 091-7 091-7 091-7 091-7 091-7 091-7 091-7 091-7 091-7 091-7 091-7 091-7 091-7 091-7 091-7 091-7 091-7 091-7 091-7 091-7 091-7 091-7 091-7 091-7 091-7 091-7 091-7 091-7 091-7 091-7 091-7 091-7 091-7 091-7 091-7 091-7 091-7 091-7 091-7 091-7 091-7 091-7 091-7 091-7 091-7 091-7 091-7 091-7 091-7 091-7 091-7 091-7 091-7 091-7 091-7 091-7 091-7 091-7 091-7 091-7 091-7 091-7 091-7 091-7 091-7 091-7 091-7 091-7 091-7 091-7 091-7 091-7 091-7 091-7 091-7 091-7 091-7 091-7 091-7 091-7 091-7 091-7 091-7 091-7 091-7 091-7 091-7 091-7 091-7 091-7 091-7 091-7 091-7 091-7 091-7 091-7 091-7 091-7 091-7 091-7 091-7 091-7 091-7 091-7 091-7 091-7 09 |
| C CODE / COLOR: WHITE; COLOR CODE: RAL9001 | D CODE /COLOR: BORDEAUX; COLOR CODE: RAL4004                                                                                                                                                                                                                                                                                                                                                                                                                                                                                                                                                                                                                                                                                                                                                                                                                                                                                                                                                                                                                                                                                                                                                                                                                                                                                                                                                                                                                                                                                                                                                                                                                                                                                                                                                                                                                                                                                                                                                                                                                                                                                   |
| 2-0.80<br>DIM ("A"-2.4)                    | 2-0.80 DIM ("A"-4.0)                                                                                                                                                                                                                                                                                                                                                                                                                                                                                                                                                                                                                                                                                                                                                                                                                                                                                                                                                                                                                                                                                                                                                                                                                                                                                                                                                                                                                                                                                                                                                                                                                                                                                                                                                                                                                                                                                                                                                                                                                                                                                                           |
| REMARK, THIS SHEET SHOWS 14Pos. TO 18Pos.  |                                                                                                                                                                                                                                                                                                                                                                                                                                                                                                                                                                                                                                                                                                                                                                                                                                                                                                                                                                                                                                                                                                                                                                                                                                                                                                                                                                                                                                                                                                                                                                                                                                                                                                                                                                                                                                                                                                                                                                                                                                                                                                                                |