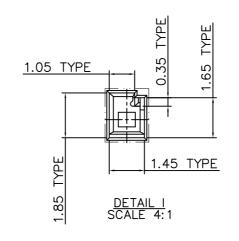

2

1 - MATERIAL: THERMOPLASTIC UL94V-0 COLOR: FOUR COLORS, DETAIL SEE TABLE

31

2 - PACKAGING SPEC: GS-14-2668

| A CODE / COLOR: BLACK                      | B CODE / COLOR: GREEN; COLOR CODE: RAL6002                                                                                                                                                                                                                                                                                                                                                                                                                                                                                                                                                                                                                                                                                                                                                                                                                                                                                                                                                                                                                                                                                                                                                                                                                                                                                                                                                                                                                                                                                                                                                                                                                                                                                                                                                                                                                                                                                                                                                                                                                                                                                     |
|--------------------------------------------|--------------------------------------------------------------------------------------------------------------------------------------------------------------------------------------------------------------------------------------------------------------------------------------------------------------------------------------------------------------------------------------------------------------------------------------------------------------------------------------------------------------------------------------------------------------------------------------------------------------------------------------------------------------------------------------------------------------------------------------------------------------------------------------------------------------------------------------------------------------------------------------------------------------------------------------------------------------------------------------------------------------------------------------------------------------------------------------------------------------------------------------------------------------------------------------------------------------------------------------------------------------------------------------------------------------------------------------------------------------------------------------------------------------------------------------------------------------------------------------------------------------------------------------------------------------------------------------------------------------------------------------------------------------------------------------------------------------------------------------------------------------------------------------------------------------------------------------------------------------------------------------------------------------------------------------------------------------------------------------------------------------------------------------------------------------------------------------------------------------------------------|
| 2-0.88 DIM ("A"-1.0)  09 1-7 2-0.88        | DIM ("A"-2.55) 2-0.80 091-7 091-7 091-7 091-7 091-7 091-7 091-7 091-7 091-7 091-7 091-7 091-7 091-7 091-7 091-7 091-7 091-7 091-7 091-7 091-7 091-7 091-7 091-7 091-7 091-7 091-7 091-7 091-7 091-7 091-7 091-7 091-7 091-7 091-7 091-7 091-7 091-7 091-7 091-7 091-7 091-7 091-7 091-7 091-7 091-7 091-7 091-7 091-7 091-7 091-7 091-7 091-7 091-7 091-7 091-7 091-7 091-7 091-7 091-7 091-7 091-7 091-7 091-7 091-7 091-7 091-7 091-7 091-7 091-7 091-7 091-7 091-7 091-7 091-7 091-7 091-7 091-7 091-7 091-7 091-7 091-7 091-7 091-7 091-7 091-7 091-7 091-7 091-7 091-7 091-7 091-7 091-7 091-7 091-7 091-7 091-7 091-7 091-7 091-7 091-7 091-7 091-7 091-7 091-7 091-7 091-7 091-7 091-7 091-7 091-7 091-7 091-7 091-7 091-7 091-7 091-7 091-7 091-7 091-7 091-7 091-7 091-7 091-7 091-7 091-7 091-7 091-7 091-7 091-7 091-7 091-7 091-7 091-7 091-7 091-7 091-7 091-7 091-7 091-7 091-7 091-7 091-7 091-7 091-7 091-7 091-7 091-7 091-7 091-7 091-7 091-7 091-7 091-7 091-7 091-7 091-7 091-7 091-7 091-7 091-7 091-7 091-7 091-7 091-7 091-7 091-7 091-7 091-7 091-7 091-7 091-7 091-7 091-7 091-7 091-7 091-7 091-7 091-7 091-7 091-7 091-7 091-7 091-7 091-7 091-7 091-7 091-7 091-7 091-7 091-7 091-7 091-7 091-7 091-7 091-7 091-7 091-7 091-7 091-7 091-7 091-7 091-7 091-7 091-7 091-7 091-7 091-7 091-7 091-7 091-7 091-7 091-7 091-7 091-7 091-7 091-7 091-7 091-7 091-7 091-7 091-7 091-7 091-7 091-7 091-7 091-7 091-7 091-7 091-7 091-7 091-7 091-7 091-7 091-7 091-7 091-7 091-7 091-7 091-7 091-7 091-7 091-7 091-7 091-7 091-7 091-7 091-7 091-7 091-7 091-7 091-7 091-7 091-7 091-7 091-7 091-7 091-7 091-7 091-7 091-7 091-7 091-7 091-7 091-7 091-7 091-7 091-7 091-7 091-7 091-7 091-7 091-7 091-7 091-7 091-7 091-7 091-7 091-7 091-7 091-7 091-7 091-7 091-7 091-7 091-7 091-7 091-7 091-7 091-7 091-7 091-7 091-7 091-7 091-7 091-7 091-7 091-7 091-7 091-7 091-7 091-7 091-7 091-7 091-7 091-7 091-7 091-7 091-7 091-7 091-7 091-7 091-7 091-7 091-7 091-7 091-7 091-7 091-7 091-7 091-7 091-7 091-7 091-7 091-7 091-7 091-7 091-7 091-7 091-7 091-7 091-7 091-7 091-7 091-7 091-7 091-7 091-7 09 |
| C CODE / COLOR: WHITE; COLOR CODE: RAL9001 | D CODE /COLOR: BORDEAUX; COLOR CODE: RAL4004                                                                                                                                                                                                                                                                                                                                                                                                                                                                                                                                                                                                                                                                                                                                                                                                                                                                                                                                                                                                                                                                                                                                                                                                                                                                                                                                                                                                                                                                                                                                                                                                                                                                                                                                                                                                                                                                                                                                                                                                                                                                                   |
| 2-0.80<br>DIM ("A"-2.4)                    | 2-0.80 DIM ("A"-4.0)                                                                                                                                                                                                                                                                                                                                                                                                                                                                                                                                                                                                                                                                                                                                                                                                                                                                                                                                                                                                                                                                                                                                                                                                                                                                                                                                                                                                                                                                                                                                                                                                                                                                                                                                                                                                                                                                                                                                                                                                                                                                                                           |
| REMARK, THIS SHEET SHOWS 14Pos. TO 18Pos.  |                                                                                                                                                                                                                                                                                                                                                                                                                                                                                                                                                                                                                                                                                                                                                                                                                                                                                                                                                                                                                                                                                                                                                                                                                                                                                                                                                                                                                                                                                                                                                                                                                                                                                                                                                                                                                                                                                                                                                                                                                                                                                                                                |