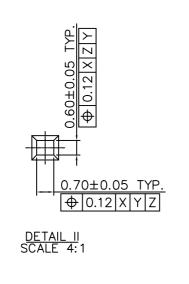

2

1 - MATERIAL: THERMOPLASTIC UL94V-0 COLOR: FOUR COLORS, DETAIL SEE TABLE

31

2 - PACKAGING SPEC: GS-14-2668

| A CODE / COLOR: BLACK                      | B CODE / COLOR: GREEN; COLOR CODE: RAL6002                                                                                                                                                                                                                                                                                                                                                                                                                                                                                                                                                                                                                                                                                                                                                                                                                                                                                                                                                                                                                                                                                                                                                                                                                                                                                                                                                                                                                                                                                                                                                                                                                                                                                                                                                                                                                                                                                                                                                                                                                                                                                     |
|--------------------------------------------|--------------------------------------------------------------------------------------------------------------------------------------------------------------------------------------------------------------------------------------------------------------------------------------------------------------------------------------------------------------------------------------------------------------------------------------------------------------------------------------------------------------------------------------------------------------------------------------------------------------------------------------------------------------------------------------------------------------------------------------------------------------------------------------------------------------------------------------------------------------------------------------------------------------------------------------------------------------------------------------------------------------------------------------------------------------------------------------------------------------------------------------------------------------------------------------------------------------------------------------------------------------------------------------------------------------------------------------------------------------------------------------------------------------------------------------------------------------------------------------------------------------------------------------------------------------------------------------------------------------------------------------------------------------------------------------------------------------------------------------------------------------------------------------------------------------------------------------------------------------------------------------------------------------------------------------------------------------------------------------------------------------------------------------------------------------------------------------------------------------------------------|
| 2-0.88 DIM ("A"-1.0)  09 1-7 2-0.88        | DIM ("A"-2.55) 2-0.80 091-7 091-7 091-7 091-7 091-7 091-7 091-7 091-7 091-7 091-7 091-7 091-7 091-7 091-7 091-7 091-7 091-7 091-7 091-7 091-7 091-7 091-7 091-7 091-7 091-7 091-7 091-7 091-7 091-7 091-7 091-7 091-7 091-7 091-7 091-7 091-7 091-7 091-7 091-7 091-7 091-7 091-7 091-7 091-7 091-7 091-7 091-7 091-7 091-7 091-7 091-7 091-7 091-7 091-7 091-7 091-7 091-7 091-7 091-7 091-7 091-7 091-7 091-7 091-7 091-7 091-7 091-7 091-7 091-7 091-7 091-7 091-7 091-7 091-7 091-7 091-7 091-7 091-7 091-7 091-7 091-7 091-7 091-7 091-7 091-7 091-7 091-7 091-7 091-7 091-7 091-7 091-7 091-7 091-7 091-7 091-7 091-7 091-7 091-7 091-7 091-7 091-7 091-7 091-7 091-7 091-7 091-7 091-7 091-7 091-7 091-7 091-7 091-7 091-7 091-7 091-7 091-7 091-7 091-7 091-7 091-7 091-7 091-7 091-7 091-7 091-7 091-7 091-7 091-7 091-7 091-7 091-7 091-7 091-7 091-7 091-7 091-7 091-7 091-7 091-7 091-7 091-7 091-7 091-7 091-7 091-7 091-7 091-7 091-7 091-7 091-7 091-7 091-7 091-7 091-7 091-7 091-7 091-7 091-7 091-7 091-7 091-7 091-7 091-7 091-7 091-7 091-7 091-7 091-7 091-7 091-7 091-7 091-7 091-7 091-7 091-7 091-7 091-7 091-7 091-7 091-7 091-7 091-7 091-7 091-7 091-7 091-7 091-7 091-7 091-7 091-7 091-7 091-7 091-7 091-7 091-7 091-7 091-7 091-7 091-7 091-7 091-7 091-7 091-7 091-7 091-7 091-7 091-7 091-7 091-7 091-7 091-7 091-7 091-7 091-7 091-7 091-7 091-7 091-7 091-7 091-7 091-7 091-7 091-7 091-7 091-7 091-7 091-7 091-7 091-7 091-7 091-7 091-7 091-7 091-7 091-7 091-7 091-7 091-7 091-7 091-7 091-7 091-7 091-7 091-7 091-7 091-7 091-7 091-7 091-7 091-7 091-7 091-7 091-7 091-7 091-7 091-7 091-7 091-7 091-7 091-7 091-7 091-7 091-7 091-7 091-7 091-7 091-7 091-7 091-7 091-7 091-7 091-7 091-7 091-7 091-7 091-7 091-7 091-7 091-7 091-7 091-7 091-7 091-7 091-7 091-7 091-7 091-7 091-7 091-7 091-7 091-7 091-7 091-7 091-7 091-7 091-7 091-7 091-7 091-7 091-7 091-7 091-7 091-7 091-7 091-7 091-7 091-7 091-7 091-7 091-7 091-7 091-7 091-7 091-7 091-7 091-7 091-7 091-7 091-7 091-7 091-7 091-7 091-7 091-7 091-7 091-7 091-7 091-7 091-7 091-7 091-7 091-7 091-7 091-7 091-7 091-7 09 |
| C CODE / COLOR: WHITE; COLOR CODE: RAL9001 | D CODE /COLOR: BORDEAUX; COLOR CODE: RAL4004                                                                                                                                                                                                                                                                                                                                                                                                                                                                                                                                                                                                                                                                                                                                                                                                                                                                                                                                                                                                                                                                                                                                                                                                                                                                                                                                                                                                                                                                                                                                                                                                                                                                                                                                                                                                                                                                                                                                                                                                                                                                                   |
| 2-0.80<br>DIM ("A"-2.4)                    | 2-0.80 DIM ("A"-4.0)                                                                                                                                                                                                                                                                                                                                                                                                                                                                                                                                                                                                                                                                                                                                                                                                                                                                                                                                                                                                                                                                                                                                                                                                                                                                                                                                                                                                                                                                                                                                                                                                                                                                                                                                                                                                                                                                                                                                                                                                                                                                                                           |
| REMARK, THIS SHEET SHOWS 14Pos. TO 18Pos.  |                                                                                                                                                                                                                                                                                                                                                                                                                                                                                                                                                                                                                                                                                                                                                                                                                                                                                                                                                                                                                                                                                                                                                                                                                                                                                                                                                                                                                                                                                                                                                                                                                                                                                                                                                                                                                                                                                                                                                                                                                                                                                                                                |