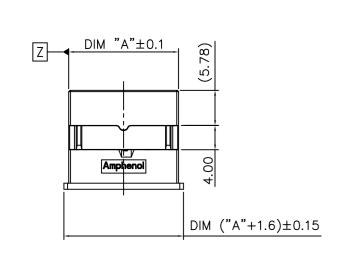

2

1 - MATERIAL: THERMOPLASTIC UL94V-0 COLOR: FOUR COLORS, DETAIL SEE TABLE

31

2 - PACKAGING SPEC: GS-14-2668

| A CODE / COLOR: BLACK                      | B CODE / COLOR: GREEN; COLOR CODE: RAL6002                                                                                                                                                                                                                                                                                                                                                                                                                                                                                                                                                                                                                                                                                                                                                                                                                                                                                                                                                                                                                                                                                                                                                                                                                                                                                                                                                                                                                                                                                                                                                                                                                                                                                                                                                                                                                                                                                                                                                                                                                                                                                     |
|--------------------------------------------|--------------------------------------------------------------------------------------------------------------------------------------------------------------------------------------------------------------------------------------------------------------------------------------------------------------------------------------------------------------------------------------------------------------------------------------------------------------------------------------------------------------------------------------------------------------------------------------------------------------------------------------------------------------------------------------------------------------------------------------------------------------------------------------------------------------------------------------------------------------------------------------------------------------------------------------------------------------------------------------------------------------------------------------------------------------------------------------------------------------------------------------------------------------------------------------------------------------------------------------------------------------------------------------------------------------------------------------------------------------------------------------------------------------------------------------------------------------------------------------------------------------------------------------------------------------------------------------------------------------------------------------------------------------------------------------------------------------------------------------------------------------------------------------------------------------------------------------------------------------------------------------------------------------------------------------------------------------------------------------------------------------------------------------------------------------------------------------------------------------------------------|
| 2-0.88 DIM ("A"-1.0)  09 1-7 2-0.88        | DIM ("A"-2.55) 2-0.80 091-7 091-7 091-7 091-7 091-7 091-7 091-7 091-7 091-7 091-7 091-7 091-7 091-7 091-7 091-7 091-7 091-7 091-7 091-7 091-7 091-7 091-7 091-7 091-7 091-7 091-7 091-7 091-7 091-7 091-7 091-7 091-7 091-7 091-7 091-7 091-7 091-7 091-7 091-7 091-7 091-7 091-7 091-7 091-7 091-7 091-7 091-7 091-7 091-7 091-7 091-7 091-7 091-7 091-7 091-7 091-7 091-7 091-7 091-7 091-7 091-7 091-7 091-7 091-7 091-7 091-7 091-7 091-7 091-7 091-7 091-7 091-7 091-7 091-7 091-7 091-7 091-7 091-7 091-7 091-7 091-7 091-7 091-7 091-7 091-7 091-7 091-7 091-7 091-7 091-7 091-7 091-7 091-7 091-7 091-7 091-7 091-7 091-7 091-7 091-7 091-7 091-7 091-7 091-7 091-7 091-7 091-7 091-7 091-7 091-7 091-7 091-7 091-7 091-7 091-7 091-7 091-7 091-7 091-7 091-7 091-7 091-7 091-7 091-7 091-7 091-7 091-7 091-7 091-7 091-7 091-7 091-7 091-7 091-7 091-7 091-7 091-7 091-7 091-7 091-7 091-7 091-7 091-7 091-7 091-7 091-7 091-7 091-7 091-7 091-7 091-7 091-7 091-7 091-7 091-7 091-7 091-7 091-7 091-7 091-7 091-7 091-7 091-7 091-7 091-7 091-7 091-7 091-7 091-7 091-7 091-7 091-7 091-7 091-7 091-7 091-7 091-7 091-7 091-7 091-7 091-7 091-7 091-7 091-7 091-7 091-7 091-7 091-7 091-7 091-7 091-7 091-7 091-7 091-7 091-7 091-7 091-7 091-7 091-7 091-7 091-7 091-7 091-7 091-7 091-7 091-7 091-7 091-7 091-7 091-7 091-7 091-7 091-7 091-7 091-7 091-7 091-7 091-7 091-7 091-7 091-7 091-7 091-7 091-7 091-7 091-7 091-7 091-7 091-7 091-7 091-7 091-7 091-7 091-7 091-7 091-7 091-7 091-7 091-7 091-7 091-7 091-7 091-7 091-7 091-7 091-7 091-7 091-7 091-7 091-7 091-7 091-7 091-7 091-7 091-7 091-7 091-7 091-7 091-7 091-7 091-7 091-7 091-7 091-7 091-7 091-7 091-7 091-7 091-7 091-7 091-7 091-7 091-7 091-7 091-7 091-7 091-7 091-7 091-7 091-7 091-7 091-7 091-7 091-7 091-7 091-7 091-7 091-7 091-7 091-7 091-7 091-7 091-7 091-7 091-7 091-7 091-7 091-7 091-7 091-7 091-7 091-7 091-7 091-7 091-7 091-7 091-7 091-7 091-7 091-7 091-7 091-7 091-7 091-7 091-7 091-7 091-7 091-7 091-7 091-7 091-7 091-7 091-7 091-7 091-7 091-7 091-7 091-7 091-7 091-7 091-7 091-7 091-7 091-7 091-7 091-7 091-7 09 |
| C CODE / COLOR: WHITE; COLOR CODE: RAL9001 | D CODE /COLOR: BORDEAUX; COLOR CODE: RAL4004                                                                                                                                                                                                                                                                                                                                                                                                                                                                                                                                                                                                                                                                                                                                                                                                                                                                                                                                                                                                                                                                                                                                                                                                                                                                                                                                                                                                                                                                                                                                                                                                                                                                                                                                                                                                                                                                                                                                                                                                                                                                                   |
| 2-0.80<br>DIM ("A"-2.4)                    | 2-0.80 DIM ("A"-4.0)                                                                                                                                                                                                                                                                                                                                                                                                                                                                                                                                                                                                                                                                                                                                                                                                                                                                                                                                                                                                                                                                                                                                                                                                                                                                                                                                                                                                                                                                                                                                                                                                                                                                                                                                                                                                                                                                                                                                                                                                                                                                                                           |
| REMARK, THIS SHEET SHOWS 14Pos. TO 18Pos.  |                                                                                                                                                                                                                                                                                                                                                                                                                                                                                                                                                                                                                                                                                                                                                                                                                                                                                                                                                                                                                                                                                                                                                                                                                                                                                                                                                                                                                                                                                                                                                                                                                                                                                                                                                                                                                                                                                                                                                                                                                                                                                                                                |