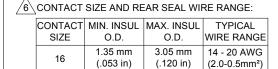

## A Series™ - Contact Size 16 Options (Works with: AT, ATV, AHD-9, ARC, DuraMate and PanelMate Series)

| Machined Contacts, Sockets & Pins |                                        |      |       |          |
|-----------------------------------|----------------------------------------|------|-------|----------|
| Part Number                       | Description                            | Size | AWG   | Type     |
| AT60-215-1631                     | Male Contact - Pin, Gold-plated        | 16   | 14    | Machined |
| AT62-209-1631                     | Female Contact - Socket, Gold-plated   | 16   | 14    | Machined |
| AT60-215-16141                    | Male Contact - Pin, Nickel-plated      | 16   | 14    | Machined |
| AT62-209-16141                    | Female Contact - Socket, Nickel-plated | 16   | 14    | Machined |
| AT60-202-1631                     | Male Contact - Pin, Gold-plated        | 16   | 16-20 | Machined |
| AT62-201-1631                     | Female Contact - Socket, Gold-plated   | 16   | 16-20 | Machined |
| AT60-202-16141                    | Male Contact - Pin, Nickel-plated      | 16   | 16-20 | Machined |
| AT62-201-16141                    | Female Contact - Socket, Nickel-plated | 16   | 16-20 | Machined |
| AT60-202-1631-22                  | Male Contact - Pin, Gold-plated        | 16   | 22-24 | Machined |
| AT62-201-1631-22                  | Female Contact - Socket, Gold-plated   | 16   | 22-24 | Machined |
| AT60-202-16141-22                 | Male Contact - Pin, Nickel-plated      | 16   | 22-24 | Machined |
| AT62-201-16141-22                 | Female Contact - Socket, Nickel-plated | 16   | 22-24 | Machined |

| Stamped & Formed Contacts, Sockets & Pins |                                                                                                                                                                                                                                                                                                                                                                                                                                                                                                                                                                                                                                                                                                                                                                           |                                                                                                                                                                                                                                                                                                                                                                                                                                                                                                                                                                                                                                                                                                                                                                                           |                                                                                                                                                                                                                                                                                                                                                                                                                                                                                                                                                                                                                                                                                                                                                                                                                             |  |  |
|-------------------------------------------|---------------------------------------------------------------------------------------------------------------------------------------------------------------------------------------------------------------------------------------------------------------------------------------------------------------------------------------------------------------------------------------------------------------------------------------------------------------------------------------------------------------------------------------------------------------------------------------------------------------------------------------------------------------------------------------------------------------------------------------------------------------------------|-------------------------------------------------------------------------------------------------------------------------------------------------------------------------------------------------------------------------------------------------------------------------------------------------------------------------------------------------------------------------------------------------------------------------------------------------------------------------------------------------------------------------------------------------------------------------------------------------------------------------------------------------------------------------------------------------------------------------------------------------------------------------------------------|-----------------------------------------------------------------------------------------------------------------------------------------------------------------------------------------------------------------------------------------------------------------------------------------------------------------------------------------------------------------------------------------------------------------------------------------------------------------------------------------------------------------------------------------------------------------------------------------------------------------------------------------------------------------------------------------------------------------------------------------------------------------------------------------------------------------------------|--|--|
| Description                               | Size                                                                                                                                                                                                                                                                                                                                                                                                                                                                                                                                                                                                                                                                                                                                                                      | AWG                                                                                                                                                                                                                                                                                                                                                                                                                                                                                                                                                                                                                                                                                                                                                                                       | Туре                                                                                                                                                                                                                                                                                                                                                                                                                                                                                                                                                                                                                                                                                                                                                                                                                        |  |  |
| Male Contact - Pin, Nickel-plated         | 16                                                                                                                                                                                                                                                                                                                                                                                                                                                                                                                                                                                                                                                                                                                                                                        | 14-18                                                                                                                                                                                                                                                                                                                                                                                                                                                                                                                                                                                                                                                                                                                                                                                     | Stamped & Formed                                                                                                                                                                                                                                                                                                                                                                                                                                                                                                                                                                                                                                                                                                                                                                                                            |  |  |
| Female Contact - Socket, Nickel-plated    | 16                                                                                                                                                                                                                                                                                                                                                                                                                                                                                                                                                                                                                                                                                                                                                                        | 14-18                                                                                                                                                                                                                                                                                                                                                                                                                                                                                                                                                                                                                                                                                                                                                                                     | Stamped & Formed                                                                                                                                                                                                                                                                                                                                                                                                                                                                                                                                                                                                                                                                                                                                                                                                            |  |  |
| Male Contact - Pin, Gold-plated           | 16                                                                                                                                                                                                                                                                                                                                                                                                                                                                                                                                                                                                                                                                                                                                                                        | 14-18                                                                                                                                                                                                                                                                                                                                                                                                                                                                                                                                                                                                                                                                                                                                                                                     | Stamped & Formed                                                                                                                                                                                                                                                                                                                                                                                                                                                                                                                                                                                                                                                                                                                                                                                                            |  |  |
| Female Contact - Socket, Gold-plated      | 16                                                                                                                                                                                                                                                                                                                                                                                                                                                                                                                                                                                                                                                                                                                                                                        | 14-18                                                                                                                                                                                                                                                                                                                                                                                                                                                                                                                                                                                                                                                                                                                                                                                     | Stamped & Formed                                                                                                                                                                                                                                                                                                                                                                                                                                                                                                                                                                                                                                                                                                                                                                                                            |  |  |
| Male Contact - Pin, Nickel-plated         | 16                                                                                                                                                                                                                                                                                                                                                                                                                                                                                                                                                                                                                                                                                                                                                                        | 16-18                                                                                                                                                                                                                                                                                                                                                                                                                                                                                                                                                                                                                                                                                                                                                                                     | Stamped & Formed                                                                                                                                                                                                                                                                                                                                                                                                                                                                                                                                                                                                                                                                                                                                                                                                            |  |  |
| Female Contact - Socket, Nickel-plated    | 16                                                                                                                                                                                                                                                                                                                                                                                                                                                                                                                                                                                                                                                                                                                                                                        | 16-18                                                                                                                                                                                                                                                                                                                                                                                                                                                                                                                                                                                                                                                                                                                                                                                     | Stamped & Formed                                                                                                                                                                                                                                                                                                                                                                                                                                                                                                                                                                                                                                                                                                                                                                                                            |  |  |
| Male Contact - Pin, Gold-plated           | 16                                                                                                                                                                                                                                                                                                                                                                                                                                                                                                                                                                                                                                                                                                                                                                        | 16-18                                                                                                                                                                                                                                                                                                                                                                                                                                                                                                                                                                                                                                                                                                                                                                                     | Stamped & Formed                                                                                                                                                                                                                                                                                                                                                                                                                                                                                                                                                                                                                                                                                                                                                                                                            |  |  |
| Female Contact - Socket, Gold-plated      | 16                                                                                                                                                                                                                                                                                                                                                                                                                                                                                                                                                                                                                                                                                                                                                                        | 16-18                                                                                                                                                                                                                                                                                                                                                                                                                                                                                                                                                                                                                                                                                                                                                                                     | Stamped & Formed                                                                                                                                                                                                                                                                                                                                                                                                                                                                                                                                                                                                                                                                                                                                                                                                            |  |  |
| Male Contact - Pin, Nickel-plated         | 16                                                                                                                                                                                                                                                                                                                                                                                                                                                                                                                                                                                                                                                                                                                                                                        | 16-20                                                                                                                                                                                                                                                                                                                                                                                                                                                                                                                                                                                                                                                                                                                                                                                     | Stamped & Formed                                                                                                                                                                                                                                                                                                                                                                                                                                                                                                                                                                                                                                                                                                                                                                                                            |  |  |
| Female Contact - Socket, Nickel-plated    | 16                                                                                                                                                                                                                                                                                                                                                                                                                                                                                                                                                                                                                                                                                                                                                                        | 16-20                                                                                                                                                                                                                                                                                                                                                                                                                                                                                                                                                                                                                                                                                                                                                                                     | Stamped & Formed                                                                                                                                                                                                                                                                                                                                                                                                                                                                                                                                                                                                                                                                                                                                                                                                            |  |  |
| Male Contact - Pin, Gold-plated           | 16                                                                                                                                                                                                                                                                                                                                                                                                                                                                                                                                                                                                                                                                                                                                                                        | 16-20                                                                                                                                                                                                                                                                                                                                                                                                                                                                                                                                                                                                                                                                                                                                                                                     | Stamped & Formed                                                                                                                                                                                                                                                                                                                                                                                                                                                                                                                                                                                                                                                                                                                                                                                                            |  |  |
| Female Contact - Socket, Gold-plated      | 16                                                                                                                                                                                                                                                                                                                                                                                                                                                                                                                                                                                                                                                                                                                                                                        | 16-20                                                                                                                                                                                                                                                                                                                                                                                                                                                                                                                                                                                                                                                                                                                                                                                     | Stamped & Formed                                                                                                                                                                                                                                                                                                                                                                                                                                                                                                                                                                                                                                                                                                                                                                                                            |  |  |
| Male Contact - Pin, Tin-plated            | 16                                                                                                                                                                                                                                                                                                                                                                                                                                                                                                                                                                                                                                                                                                                                                                        | 16-20                                                                                                                                                                                                                                                                                                                                                                                                                                                                                                                                                                                                                                                                                                                                                                                     | Stamped & Formed                                                                                                                                                                                                                                                                                                                                                                                                                                                                                                                                                                                                                                                                                                                                                                                                            |  |  |
| Female Contact - Socket, Tin-plated       | 16                                                                                                                                                                                                                                                                                                                                                                                                                                                                                                                                                                                                                                                                                                                                                                        | 16-20                                                                                                                                                                                                                                                                                                                                                                                                                                                                                                                                                                                                                                                                                                                                                                                     | Stamped & Formed                                                                                                                                                                                                                                                                                                                                                                                                                                                                                                                                                                                                                                                                                                                                                                                                            |  |  |
| Male Contact - Pin, Nickel-plated         | 16                                                                                                                                                                                                                                                                                                                                                                                                                                                                                                                                                                                                                                                                                                                                                                        | 20-22                                                                                                                                                                                                                                                                                                                                                                                                                                                                                                                                                                                                                                                                                                                                                                                     | Stamped & Formed                                                                                                                                                                                                                                                                                                                                                                                                                                                                                                                                                                                                                                                                                                                                                                                                            |  |  |
| Female Contact - Socket, Nickel-plated    | 16                                                                                                                                                                                                                                                                                                                                                                                                                                                                                                                                                                                                                                                                                                                                                                        | 20-22                                                                                                                                                                                                                                                                                                                                                                                                                                                                                                                                                                                                                                                                                                                                                                                     | Stamped & Formed                                                                                                                                                                                                                                                                                                                                                                                                                                                                                                                                                                                                                                                                                                                                                                                                            |  |  |
| Male Contact - Pin, Gold-plated           | 16                                                                                                                                                                                                                                                                                                                                                                                                                                                                                                                                                                                                                                                                                                                                                                        | 20-22                                                                                                                                                                                                                                                                                                                                                                                                                                                                                                                                                                                                                                                                                                                                                                                     | Stamped & Formed                                                                                                                                                                                                                                                                                                                                                                                                                                                                                                                                                                                                                                                                                                                                                                                                            |  |  |
| Female Contact - Socket, Gold-plated      | 16                                                                                                                                                                                                                                                                                                                                                                                                                                                                                                                                                                                                                                                                                                                                                                        | 20-22                                                                                                                                                                                                                                                                                                                                                                                                                                                                                                                                                                                                                                                                                                                                                                                     | Stamped & Formed                                                                                                                                                                                                                                                                                                                                                                                                                                                                                                                                                                                                                                                                                                                                                                                                            |  |  |
|                                           | Description  Male Contact - Pin, Nickel-plated Female Contact - Socket, Nickel-plated Male Contact - Pin, Gold-plated Female Contact - Socket, Gold-plated Male Contact - Pin, Nickel-plated Male Contact - Pin, Nickel-plated Male Contact - Socket, Nickel-plated Male Contact - Socket, Nickel-plated Male Contact - Socket, Gold-plated Female Contact - Socket, Gold-plated Male Contact - Pin, Nickel-plated Female Contact - Socket, Nickel-plated Male Contact - Pin, Gold-plated Female Contact - Socket, Gold-plated Male Contact - Pin, Tin-plated Female Contact - Socket, Tin-plated Male Contact - Pin, Nickel-plated Male Contact - Pin, Gold-plated | DescriptionSizeMale Contact - Pin, Nickel-plated16Female Contact - Socket, Nickel-plated16Male Contact - Pin, Gold-plated16Female Contact - Socket, Gold-plated16Male Contact - Pin, Nickel-plated16Female Contact - Pin, Nickel-plated16Male Contact - Pin, Gold-plated16Female Contact - Pin, Gold-plated16Male Contact - Pin, Mickel-plated16Female Contact - Socket, Gold-plated16Female Contact - Pin, Nickel-plated16Male Contact - Pin, Gold-plated16Female Contact - Socket, Gold-plated16Male Contact - Pin, Tin-plated16Female Contact - Pin, Tin-plated16Male Contact - Pin, Nickel-plated16Male Contact - Pin, Nickel-plated16Female Contact - Socket, Nickel-plated16Male Contact - Pin, Nickel-plated16Male Contact - Pin, Nickel-plated16Male Contact - Pin, Gold-plated16 | DescriptionSizeAWGMale Contact - Pin, Nickel-plated1614-18Female Contact - Socket, Nickel-plated1614-18Male Contact - Pin, Gold-plated1614-18Female Contact - Socket, Gold-plated1614-18Male Contact - Pin, Nickel-plated1616-18Female Contact - Socket, Nickel-plated1616-18Male Contact - Pin, Gold-plated1616-18Female Contact - Socket, Gold-plated1616-18Male Contact - Pin, Nickel-plated1616-20Female Contact - Socket, Nickel-plated1616-20Male Contact - Pin, Gold-plated1616-20Female Contact - Socket, Gold-plated1616-20Male Contact - Pin, Tin-plated1616-20Female Contact - Pin, Tin-plated1616-20Male Contact - Pin, Nickel-plated1616-20Male Contact - Socket, Tin-plated1616-20Male Contact - Pin, Nickel-plated1620-22Female Contact - Socket, Nickel-plated1620-22Male Contact - Pin, Gold-plated1620-22 |  |  |