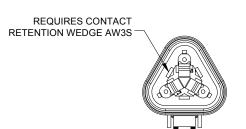

NOTES: UNLESS OTHERWISE SPECIFIED

1. MATERIAL:

HOUSING: THERMOPLASTIC SEAL: SILICONE RUBBER

- 2. MODIFICATIONS: STRAIN RELIEF END CAP: REDUCED DIA. WIRE SEAL
- 3. SPECIFICATIONS:
  - 3.1 CURRENT RATING: 13 AMPS
  - 3.2 OPERATING TEMPERATURE: -55°C TO +125°C
  - 3.3 DIELECTRIC WITHSTANDING VOLTAGE: LESS THAN 2 MILLIAMPS CURRENT LEAKAGE @ 1500 VOLTS AC.
  - 3.4 INSULATION RESISTANCE: 1000 MEGOHMS MIN @ 25°C.
  - 3.5 MOISTURE RESISTANCE: IP68(1M OF WATER FOR A PERIOD OF 24 HOURS, MATED CONDITION) IP69K(MATED CONDITION)
  - 3.6 MATING CYCLE DURABILITY: 100 CYCLES
  - 3.7 RoHS COMPLIANT
- 4. MATING PART: AT04-3P\* RECEPTACLE ( \* = MODIFICATIONS AND COLORS )
- 5. ALL DIMENSIONS ARE FOR REFERENCE USE ONLY.