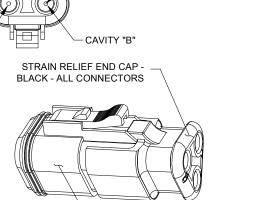

PLUG, 3 SOCKET, AT SERIES, STRAIN RELIEF

END CAP, REDUCED DIAMETER WIRE SEAL

AT06-3S-SR02XXX

SHEET 1

PLUG,3 SOCKET,AT,STRAIN RELIEF,REDUCED DIA WIRE SEAL

DWG NO:

AT06-3S-SR02XXX

3

NOTES: UNLESS OTHERWISE SPECIFIED

1. MATERIAL:

HOUSING: THERMOPLASTIC SEAL: SILICONE RUBBER

- 2. MODIFICATIONS: STRAIN RELIEF END CAP: REDUCED DIA. WIRE SEAL
- 3. SPECIFICATIONS:
  - 3.1 CURRENT RATING: 13 AMPS
  - 3.2 OPERATING TEMPERATURE: -55°C TO +125°C
  - 3.3 DIELECTRIC WITHSTANDING VOLTAGE: LESS THAN 2 MILLIAMPS CURRENT LEAKAGE @ 1500 VOLTS AC.
  - 3.4 INSULATION RESISTANCE: 1000 MEGOHMS MIN @ 25°C.
  - 3.5 MOISTURE RESISTANCE: IP68(1M OF WATER FOR A PERIOD OF 24 HOURS, MATED CONDITION) IP69K(MATED CONDITION)
  - 3.6 MATING CYCLE DURABILITY: 100 CYCLES
  - 3.7 RoHS COMPLIANT
- 4. MATING PART: AT04-3P\* RECEPTACLE ( \* = MODIFICATIONS AND COLORS )
- 5. ALL DIMENSIONS ARE FOR REFERENCE USE ONLY.