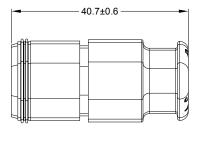

19.0

PROCESS SPECIFICATIONS

NEXT ASS'Y:

В

SCALE: NONE

|            | REFER TO PART NUMBER CHART FOR AVAILABLE CONNECTOR COLORS |  |
|------------|-----------------------------------------------------------|--|
| IBER CHART |                                                           |  |
|            |                                                           |  |

ITEM

|                                                                                                                                 |                                                       |            |                      |            |                    | REFER TO PART NUMBER CHART FOR AVAILABLE CONNECTOR COLORS                                |
|---------------------------------------------------------------------------------------------------------------------------------|-------------------------------------------------------|------------|----------------------|------------|--------------------|------------------------------------------------------------------------------------------|
|                                                                                                                                 |                                                       | SEE PART N | JMBER C              | HART       |                    |                                                                                          |
| Ī                                                                                                                               |                                                       | PART N     | IUMBER               |            |                    | DESCRIPTION                                                                              |
| ſ                                                                                                                               | QUANTITY                                              |            | - 1                  | MAT        | ERI                | ALS LIST                                                                                 |
| UNLESS OTHERWISE SPECIFIED  1) All dimensions are in metric(mm). 2) Tolerances are as follows: 1 PL DEC ±0.30   Fractions ±1/84 |                                                       | DRAWN:     | LOUE                 | 23NOV20    | Amphenol           |                                                                                          |
|                                                                                                                                 | 2 PL DEC ±0.15<br>3 PL DEC ±0.08<br>3) Note reference | Angles ±1° | ENGINEER:  APPROVAL: | ORION      | 25NOV20<br>27NOV20 | Sine Systems - www.amphenol-sine.com<br>44724 Morley Drive<br>Clinton Township, MI 48036 |
| Г                                                                                                                               | MATERIAL SPECIFICA                                    | TIONS:     | I                    | I (MIMI) I | Z1110720           |                                                                                          |