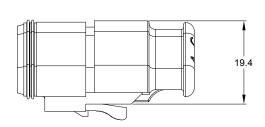

19.0

PROCESS SPECIFICATIONS

NEXT ASS'Y:

В

SCALE: NONE

|            | REFER TO PART NUMBER CHART FOR AVAILABLE CONNECTOR COLORS |  |
|------------|-----------------------------------------------------------|--|
| IBER CHART |                                                           |  |
|            |                                                           |  |

ITEM

|                                                                                                                                 |                                                       |            |                      |            |                    | REFER TO PART NUMBER CHART FOR AVAILABLE CONNECTOR COLORS                                |
|---------------------------------------------------------------------------------------------------------------------------------|-------------------------------------------------------|------------|----------------------|------------|--------------------|------------------------------------------------------------------------------------------|
|                                                                                                                                 |                                                       | SEE PART N | JMBER C              | HART       |                    |                                                                                          |
| Ī                                                                                                                               |                                                       | PART N     | IUMBER               |            |                    | DESCRIPTION                                                                              |
| ſ                                                                                                                               | QUANTITY                                              |            | - 1                  | MAT        | ERI                | ALS LIST                                                                                 |
| UNLESS OTHERWISE SPECIFIED  1) All dimensions are in metric(mm). 2) Tolerances are as follows: 1 PL DEC ±0.30   Fractions ±1/84 |                                                       | DRAWN:     | LOUE                 | 23NOV20    | Amphenol           |                                                                                          |
|                                                                                                                                 | 2 PL DEC ±0.15<br>3 PL DEC ±0.08<br>3) Note reference | Angles ±1° | ENGINEER:  APPROVAL: | ORION      | 25NOV20<br>27NOV20 | Sine Systems - www.amphenol-sine.com<br>44724 Morley Drive<br>Clinton Township, MI 48036 |
| Г                                                                                                                               | MATERIAL SPECIFICA                                    | TIONS:     | I                    | I (MIMI) I | Z1110720           |                                                                                          |