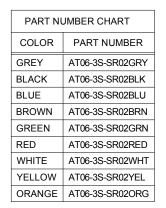

19.0

PROCESS SPECIFICATIONS

NEXT ASS'Y:

В

SCALE: NONE

|            | REFER TO PART NUMBER CHART FOR AVAILABLE CONNECTOR COLORS |  |
|------------|-----------------------------------------------------------|--|
| IBER CHART |                                                           |  |
|            |                                                           |  |

ITEM

|                                                                                                                                 |                                                       |            |                      |            |                    | REFER TO PART NUMBER CHART FOR AVAILABLE CONNECTOR COLORS                                |
|---------------------------------------------------------------------------------------------------------------------------------|-------------------------------------------------------|------------|----------------------|------------|--------------------|------------------------------------------------------------------------------------------|
|                                                                                                                                 |                                                       | SEE PART N | JMBER C              | HART       |                    |                                                                                          |
| Ī                                                                                                                               |                                                       | PART N     | IUMBER               |            |                    | DESCRIPTION                                                                              |
| ſ                                                                                                                               | QUANTITY                                              |            | - 1                  | MAT        | ERI                | ALS LIST                                                                                 |
| UNLESS OTHERWISE SPECIFIED  1) All dimensions are in metric(mm). 2) Tolerances are as follows: 1 PL DEC ±0.30   Fractions ±1/84 |                                                       | DRAWN:     | LOUE                 | 23NOV20    | Amphenol           |                                                                                          |
|                                                                                                                                 | 2 PL DEC ±0.15<br>3 PL DEC ±0.08<br>3) Note reference | Angles ±1° | ENGINEER:  APPROVAL: | ORION      | 25NOV20<br>27NOV20 | Sine Systems - www.amphenol-sine.com<br>44724 Morley Drive<br>Clinton Township, MI 48036 |
| Г                                                                                                                               | MATERIAL SPECIFICA                                    | TIONS:     | I                    | I (MIMI) I | Z1110720           |                                                                                          |