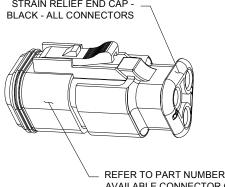

PLUG, 3 SOCKET, AT SERIES, STRAIN RELIEF

END CAP, REDUCED DIAMETER WIRE SEAL

AT06-3S-SR02XXX

SHEET 1

PLUG,3 SOCKET,AT,STRAIN RELIEF,REDUCED DIA WIRE SEAL

DWG NO:

AT06-3S-SR02XXX

3

NOTES: UNLESS OTHERWISE SPECIFIED

1. MATERIAL:

HOUSING: THERMOPLASTIC SEAL: SILICONE RUBBER

- 2. MODIFICATIONS: STRAIN RELIEF END CAP: REDUCED DIA. WIRE SEAL
- 3. SPECIFICATIONS:
  - 3.1 CURRENT RATING: 13 AMPS
  - 3.2 OPERATING TEMPERATURE: -55°C TO +125°C
  - 3.3 DIELECTRIC WITHSTANDING VOLTAGE: LESS THAN 2 MILLIAMPS CURRENT LEAKAGE @ 1500 VOLTS AC.
  - 3.4 INSULATION RESISTANCE: 1000 MEGOHMS MIN @ 25°C.
  - 3.5 MOISTURE RESISTANCE: IP68(1M OF WATER FOR A PERIOD OF 24 HOURS, MATED CONDITION) IP69K(MATED CONDITION)
  - 3.6 MATING CYCLE DURABILITY: 100 CYCLES
  - 3.7 RoHS COMPLIANT
- 4. MATING PART: AT04-3P\* RECEPTACLE ( \* = MODIFICATIONS AND COLORS )
- 5. ALL DIMENSIONS ARE FOR REFERENCE USE ONLY.