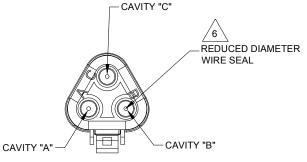

PLUG, 3 SOCKET, AT SERIES, STRAIN RELIEF

END CAP, REDUCED DIAMETER WIRE SEAL

AT06-3S-SR02XXX

SHEET 1

PLUG,3 SOCKET,AT,STRAIN RELIEF,REDUCED DIA WIRE SEAL

DWG NO:

AT06-3S-SR02XXX

3

NOTES: UNLESS OTHERWISE SPECIFIED

1. MATERIAL:

HOUSING: THERMOPLASTIC SEAL: SILICONE RUBBER

- 2. MODIFICATIONS: STRAIN RELIEF END CAP: REDUCED DIA. WIRE SEAL
- 3. SPECIFICATIONS:
  - 3.1 CURRENT RATING: 13 AMPS
  - 3.2 OPERATING TEMPERATURE: -55°C TO +125°C
  - 3.3 DIELECTRIC WITHSTANDING VOLTAGE: LESS THAN 2 MILLIAMPS CURRENT LEAKAGE @ 1500 VOLTS AC.
  - 3.4 INSULATION RESISTANCE: 1000 MEGOHMS MIN @ 25°C.
  - 3.5 MOISTURE RESISTANCE: IP68(1M OF WATER FOR A PERIOD OF 24 HOURS, MATED CONDITION) IP69K(MATED CONDITION)
  - 3.6 MATING CYCLE DURABILITY: 100 CYCLES
  - 3.7 RoHS COMPLIANT
- 4. MATING PART: AT04-3P\* RECEPTACLE ( \* = MODIFICATIONS AND COLORS )
- 5. ALL DIMENSIONS ARE FOR REFERENCE USE ONLY.