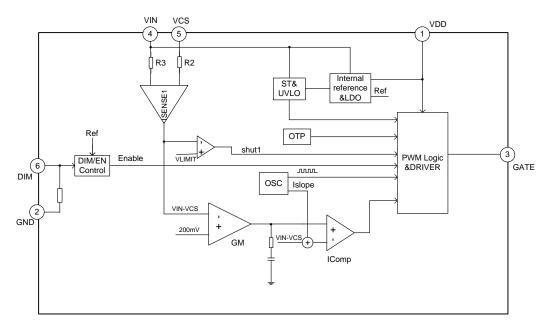

nt response, excellent constant current characteristic and simple loop stabilization design. It has high efficiency: 96% for buck mode.



SOT-23-6L

#### 2.FEATURES

- 8-80V input voltage range;
- External MOSFET;
- Linear dimming and PWM dimming;
- 350kHz fixed frequency;
- Closed-loop regulation, with high output current accuracy;
- Over temperature protection;
- Frequency jitter;
- Output short circuit protection;
- Cycle-by-cycle over current protection.

## 3.APPLICATIONS

- LED street lamps
- Car LED headlights

#### 4.ORDERING INFORMATION

| Part No.  | Package   | Hazardous Substance<br>Control | Packing Type |
|-----------|-----------|--------------------------------|--------------|
| SD42530TR | SOT-23-6L | Halogen free                   | Tape&Reel    |



## 5. BLOCK DIAGRAM



# **6.TYPICAL APPLICATION CIRCUIT**



Note: The circuit and parameters are for reference only, please set the parameters of application circuits based on real tests.



### 7.PACKAGE OUTLINE



## Important notice:

- 1. The instructions are subject to change without notice!
- Customers should obtain the latest relevant information before placing orders and should verify that such information is complete and current. Please read the instructions carefully before using our products, including the circuit operation precautions.
- Our products are consumer electronic products or the other civil electronic products.
- 4. When using our products, please do not exceed the maximum rating of the products, otherwise the reliability of the whole machine will be affected. There is a certain possib