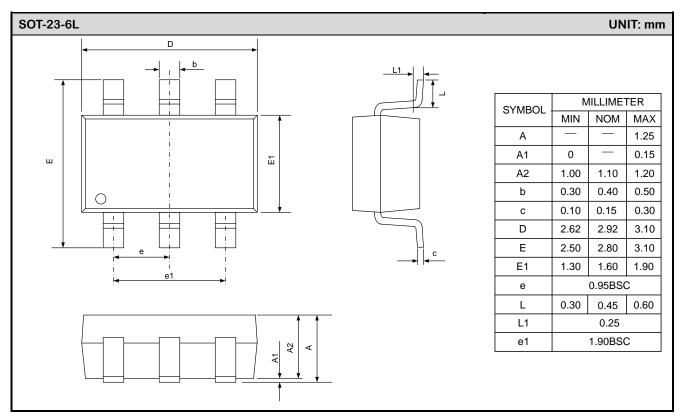

- External MOSFET;
- Linear dimming and PWM dimming;
- 350kHz fixed frequency;
- Closed-loop regulation, with high output current accuracy;
- Over temperature protection;
- Frequency jitter;
- Output short circuit protection;
- Cycle-by-cycle over current protection.

## 3.APPLICATIONS

- LED street lamps
- Car LED headlights

#### 4.ORDERING INFORMATION

| Part No.  | Package   | Hazardous Substance<br>Control | Packing Type |
|-----------|-----------|--------------------------------|--------------|
| SD42530TR | SOT-23-6L | Halogen free                   | Tape&Reel    |



## 5. BLOCK DIAGRAM



# **6.TYPICAL APPLICATION CIRCUIT**



Note: The circuit and parameters are for reference only, please set the parameters of application circuits based on real tests.



### 7.PACKAGE OUTLINE



## Important notice:

- 1. The instructions are subject to change without notice!
- Customers should obtain the latest relevant information before placing orders and should verify that such information is complete and current. Please read the instructions carefully before using our products, including the circuit operation precautions.
- Our products are consumer electronic products or the other civil electronic products.
- 4. When using our products, please do not exceed the maximum rating of the products, otherwise the reliability of the whole machine will be affected. There is a certain possibility of failure or malfunction of any semiconductor product under specific conditions. The buyer is responsible for complying with safety standards and taking safety measures when using our prod