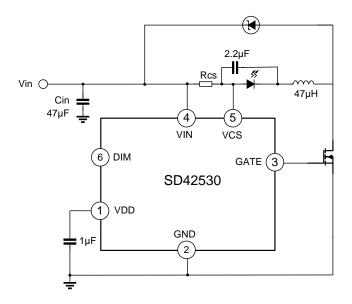

# **6.TYPICAL APPLICATION CIRCUIT**

Note: The circuit and parameters are for reference only, please set the parameters of application circuits based on real tests.